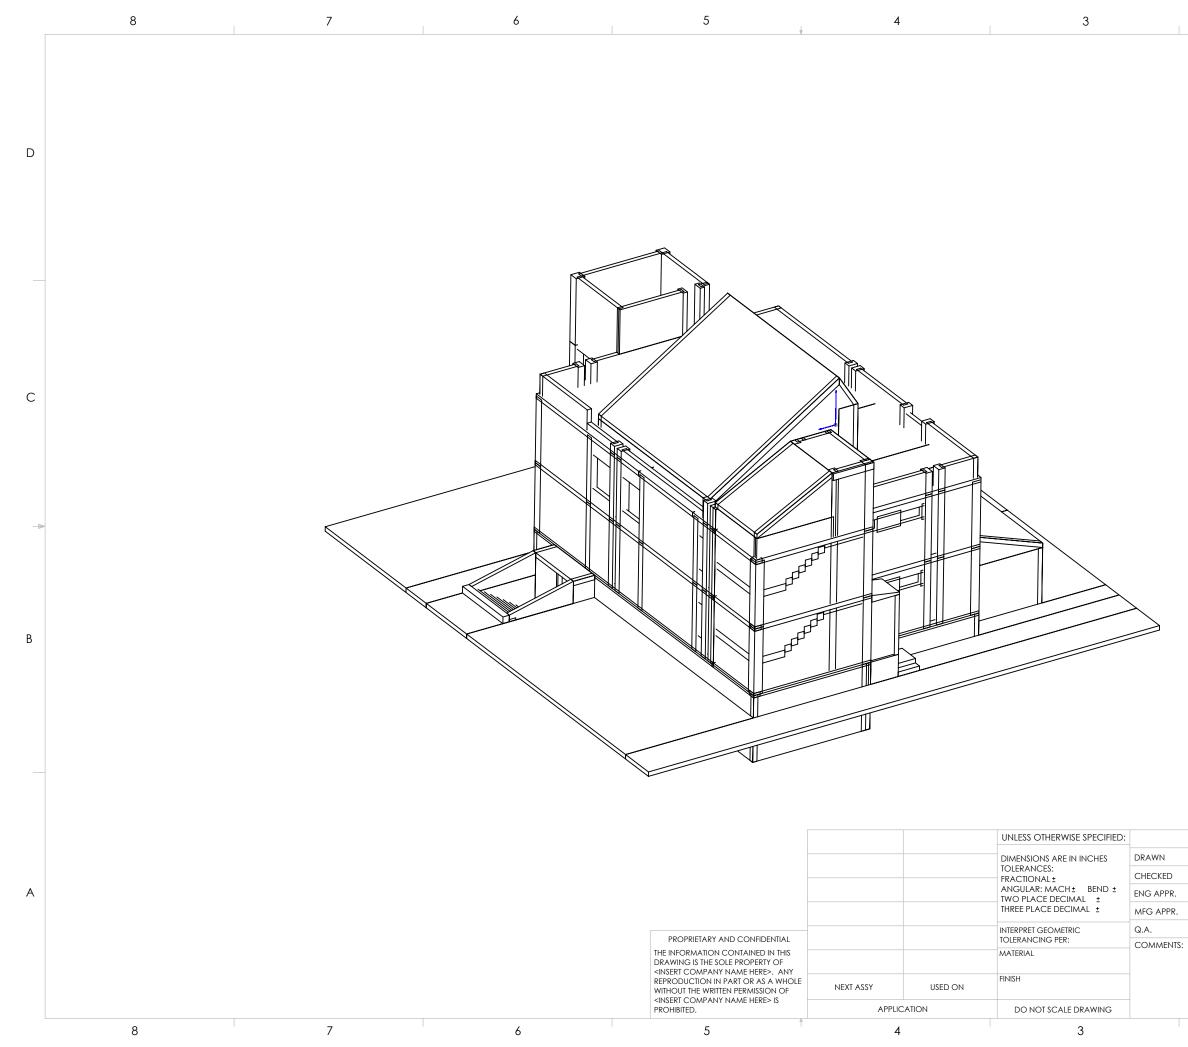

D

С

1

| NAME | DATE |                  | Mr3]    | D Computer          | Grapł | nics     |  |  |
|------|------|------------------|---------|---------------------|-------|----------|--|--|
|      |      | TITLE:           | 1 1     |                     |       |          |  |  |
|      |      | size<br><b>B</b> | DWG.    | . NO.<br>Iso View 2 |       | REV      |  |  |
|      |      | SCAL             | E: 1:50 | WEIGHT:             | SHEE  | T 7 OF 9 |  |  |
|      | 2    |                  |         |                     | 1     |          |  |  |