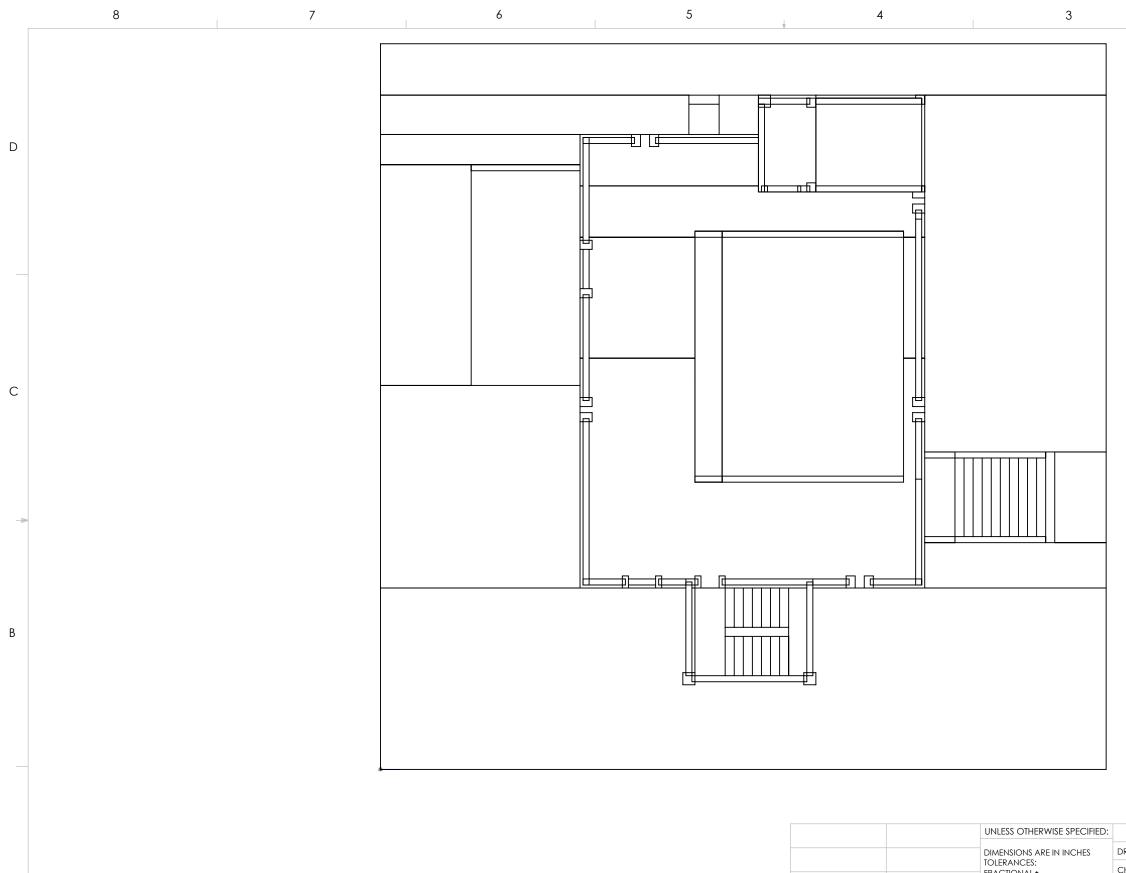

| 5                                                                                              | 1           |         | 3                                             |           |      | 2    |        |                                       | 1        |          |
|------------------------------------------------------------------------------------------------|-------------|---------|-----------------------------------------------|-----------|------|------|--------|---------------------------------------|----------|----------|
| SERT COMPANY NAME HERE> IS<br>DHIBITED.                                                        | APPLICATION |         | DO NOT SCALE DRAWING                          |           |      |      | SCALE: | 1:500WEIGHT:                          | SHEE     | T 1 OF 9 |
| RODUCTION IN PART OR AS A WHOLE<br>HOUT THE WRITTEN PERMISSION OF                              | NEXT ASSY   | USED ON | FINISH                                        |           |      |      | В      |                                       |          |          |
| INFORMATION CONTAINED IN THIS<br>AWING IS THE SOLE PROPERTY OF<br>SERT COMPANY NAME HERE>. ANY |             |         | MATERIAL                                      |           |      |      |        |                                       |          | REV      |
| PROPRIETARY AND CONFIDENTIAL                                                                   |             |         | TOLERANCING PER:                              | COMMENTS: |      |      | ]      |                                       |          |          |
|                                                                                                |             |         |                                               | Q.A.      |      |      |        |                                       |          |          |
|                                                                                                |             |         | THREE PLACE DECIMAL ±                         | MFG APPR. |      |      |        |                                       | grade    |          |
| _                                                                                              |             |         | ANGULAR: MACH ± BEND ±<br>TWO PLACE DECIMAL ± | ENG APPR. |      |      |        | Iouston Fire Depa<br>Burn Building Up | orade    |          |
| -                                                                                              |             |         | TOLERANCES:<br>FRACTIONAL ±                   | CHECKED   |      |      | TITLE: | Iouston Eiro Dong                     | wtwo out |          |
| _                                                                                              |             |         | DIMENSIONS ARE IN INCHES                      | DRAWN     |      |      | 1      | WII3D Computer Orap                   |          | 11105    |
|                                                                                                |             |         | UNLESS OTHERWISE SPECIFIED:                   | _         | NAME | DATE | N      | Ir3D Computer                         | Gran     | hice     |