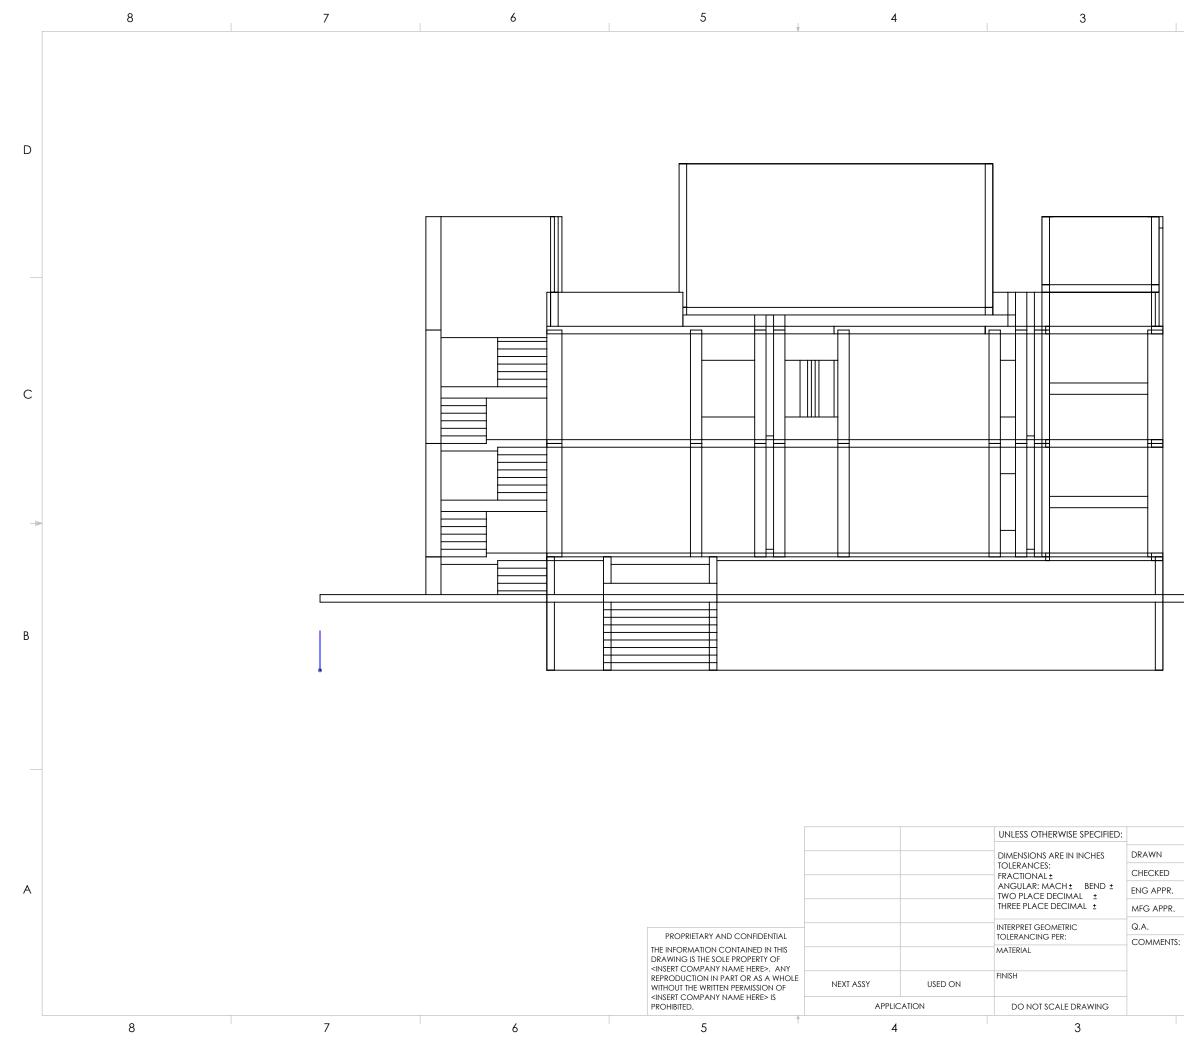

С

| NAME | DATE | -                | Mr3D Computer                                              | Grapl | nics     |   |
|------|------|------------------|------------------------------------------------------------|-------|----------|---|
|      |      | TITLE:           | TITLE:<br>Houston Fire Department<br>Burn Building Upgrade |       |          |   |
|      |      | size<br><b>B</b> | DWG. NO.<br>Front View                                     |       | REV      | - |
|      |      | SCAI             | e: 1:500weight:                                            | SHEE  | T 2 OF 9 |   |
|      | 2    |                  | ľ                                                          | 1     |          | 1 |