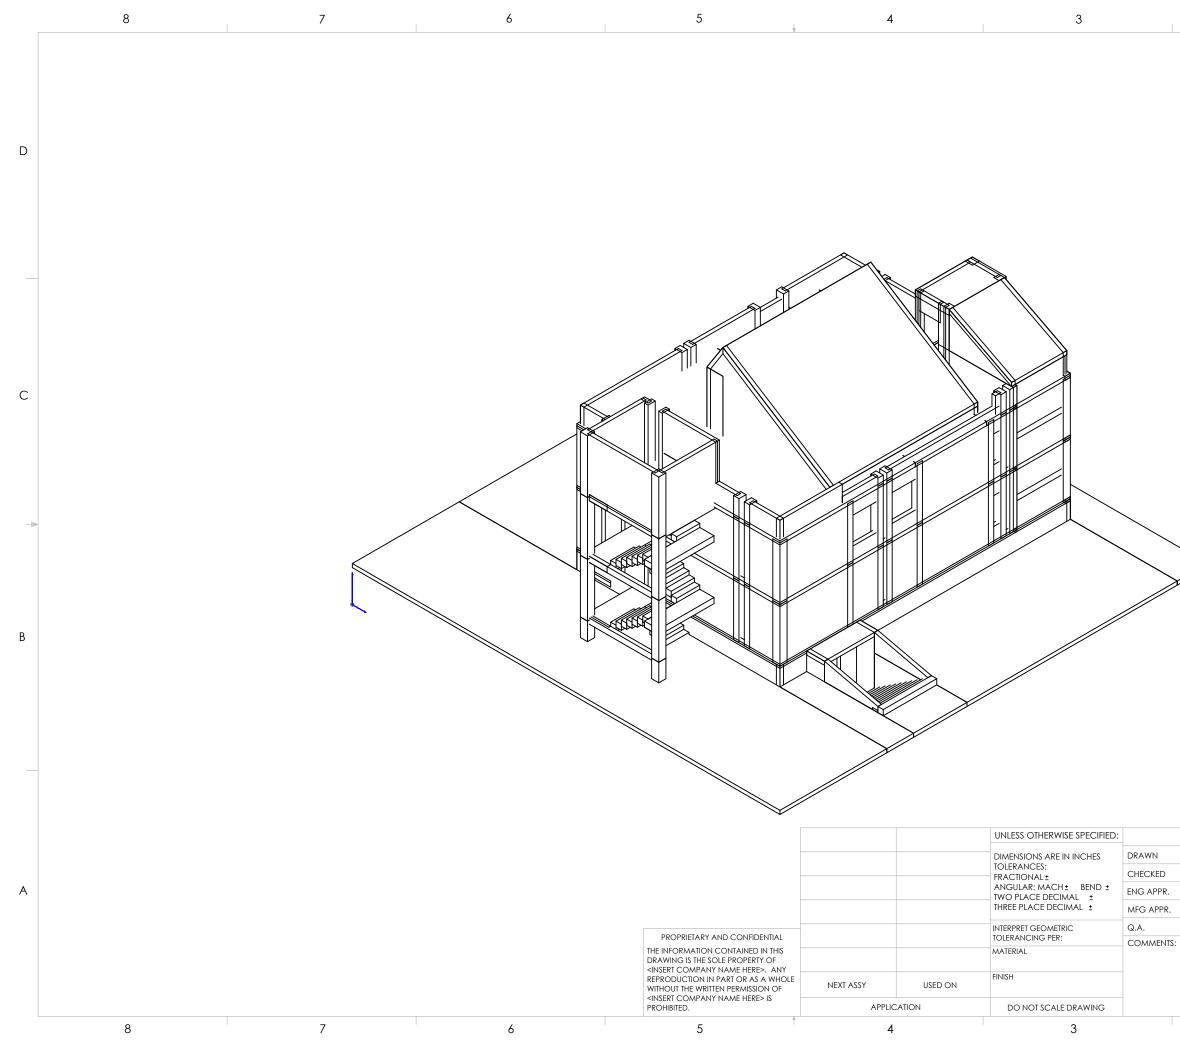

D

С

В

1

|    | NAME | DATE | _                | Mr3I                                                       | O Computer                   | Grapł |          |   |
|----|------|------|------------------|------------------------------------------------------------|------------------------------|-------|----------|---|
|    |      |      | TITLE:           | TITLE:<br>Houston Fire Department<br>Burn Building Upgrade |                              |       |          | A |
| 5: |      |      | size<br><b>B</b> | DWG.                                                       | <sup>NO.</sup><br>Iso View 1 |       | REV      |   |
|    |      |      | SCAI             | LE: 1:50                                                   | OWEIGHT:                     | SHEE  | T 6 OF 9 |   |
|    |      | 2    |                  |                                                            |                              | 1     |          |   |