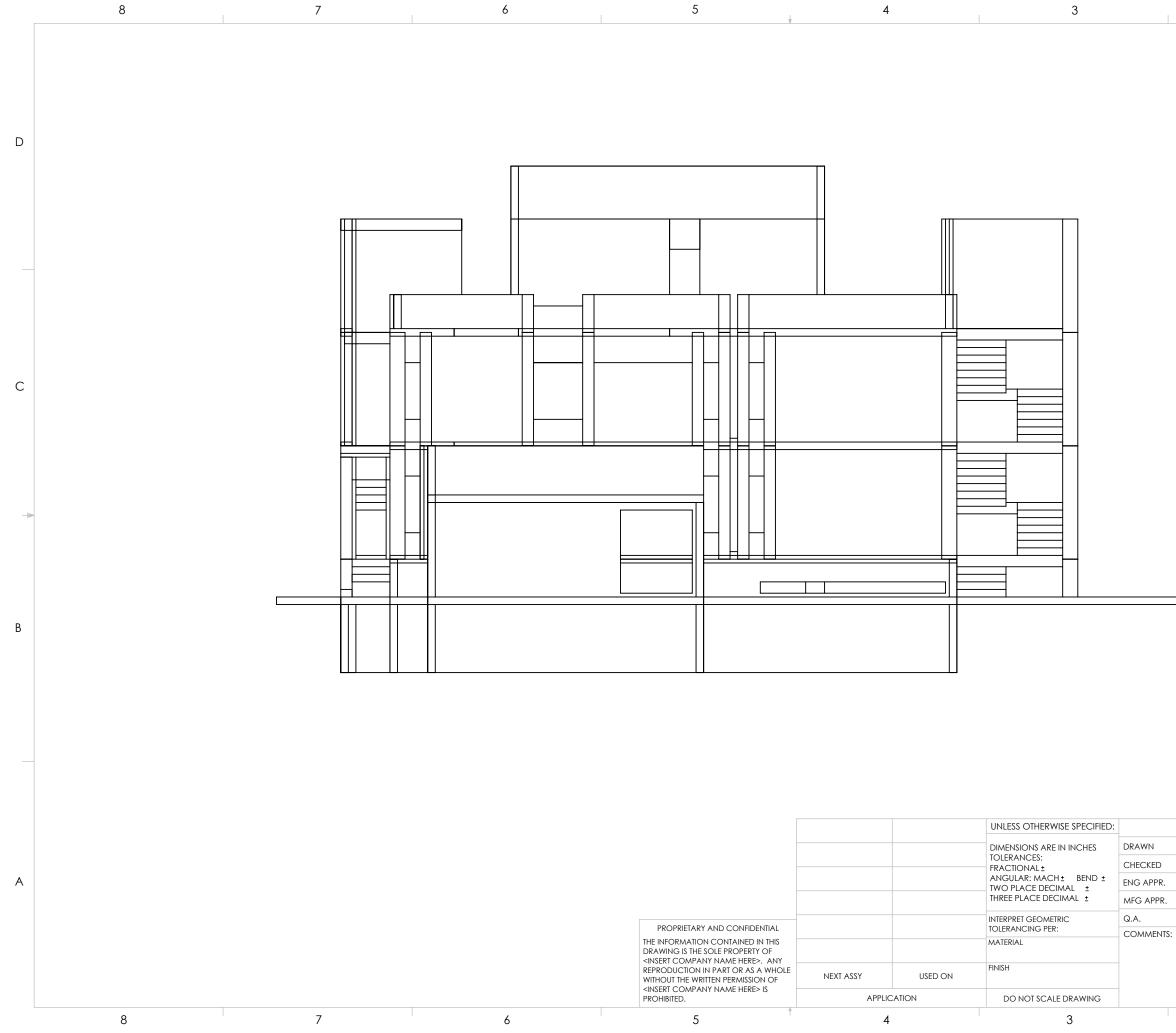

D

С

1

В

|   | NAME | DATE | _                | Mr3D Compute                                               | er Grap | hics     |   |
|---|------|------|------------------|------------------------------------------------------------|---------|----------|---|
|   |      |      | TITLE:           | TITLE:<br>Houston Fire Department<br>Burn Building Upgrade |         |          |   |
| : |      |      | size<br><b>B</b> | DWG. NO.<br>Left View                                      | /       | REV      | - |
|   |      |      | SCA              | LE: 1:500WEIGHT:                                           | SHEE    | T 4 OF 9 | _ |
|   |      | 2    |                  |                                                            | 1       |          |   |