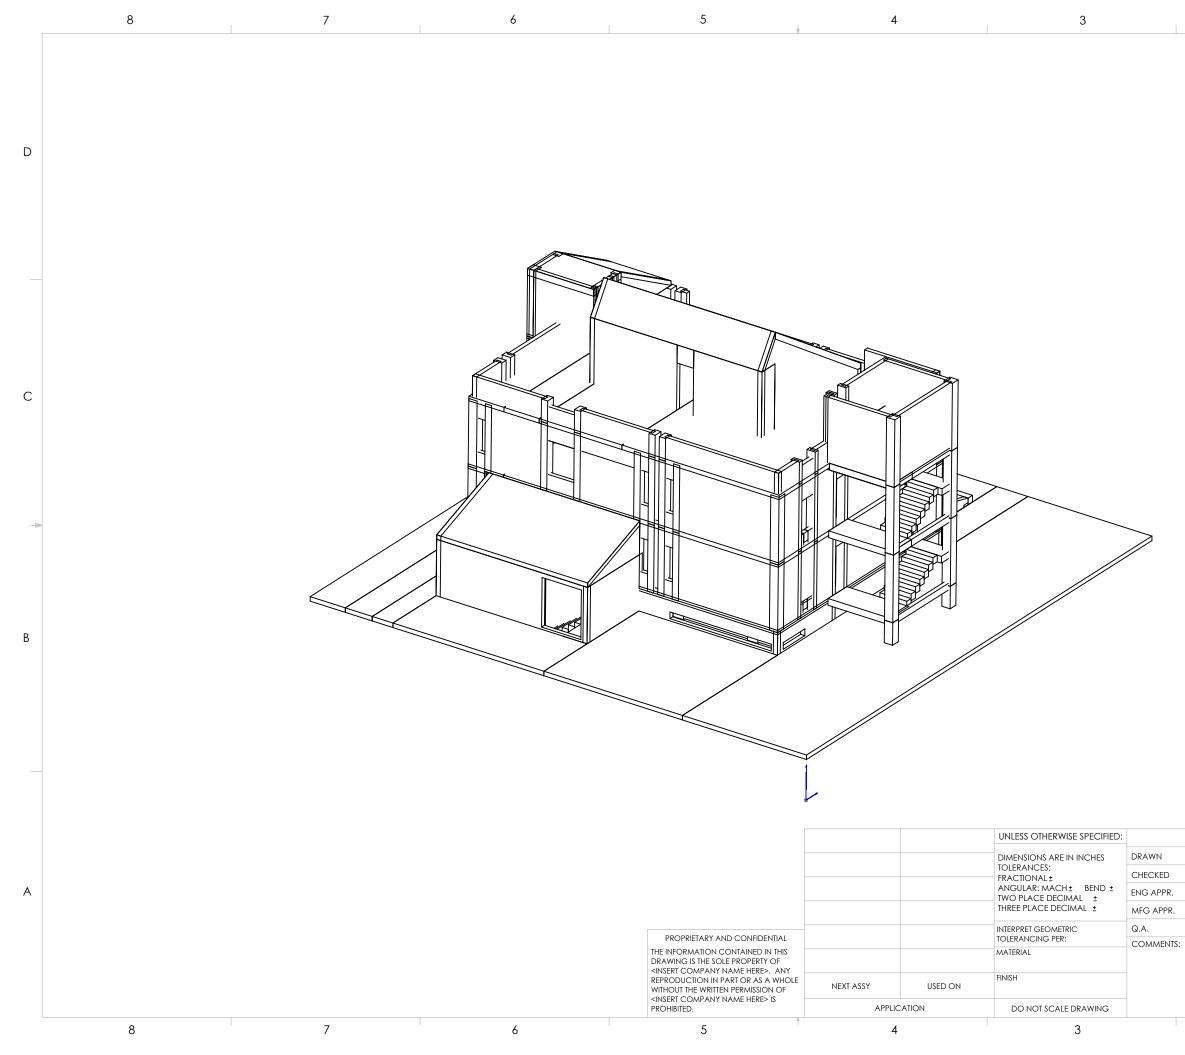

1

D

С

| <br>NAME | DATE |                  | Mr3D Computer Graphics                                     |                   |      |          |  |  |  |
|----------|------|------------------|------------------------------------------------------------|-------------------|------|----------|--|--|--|
|          |      | TITLE:           | TITLE:<br>Houston Fire Department<br>Burn Building Upgrade |                   |      |          |  |  |  |
|          |      | size<br><b>B</b> | DWG.                                                       | NO.<br>Iso View 3 |      | REV      |  |  |  |
|          |      | SCAL             | E: 1:5C                                                    | WEIGHT:           | SHEE | T 8 OF 9 |  |  |  |
|          | 2    |                  |                                                            |                   | 1    |          |  |  |  |