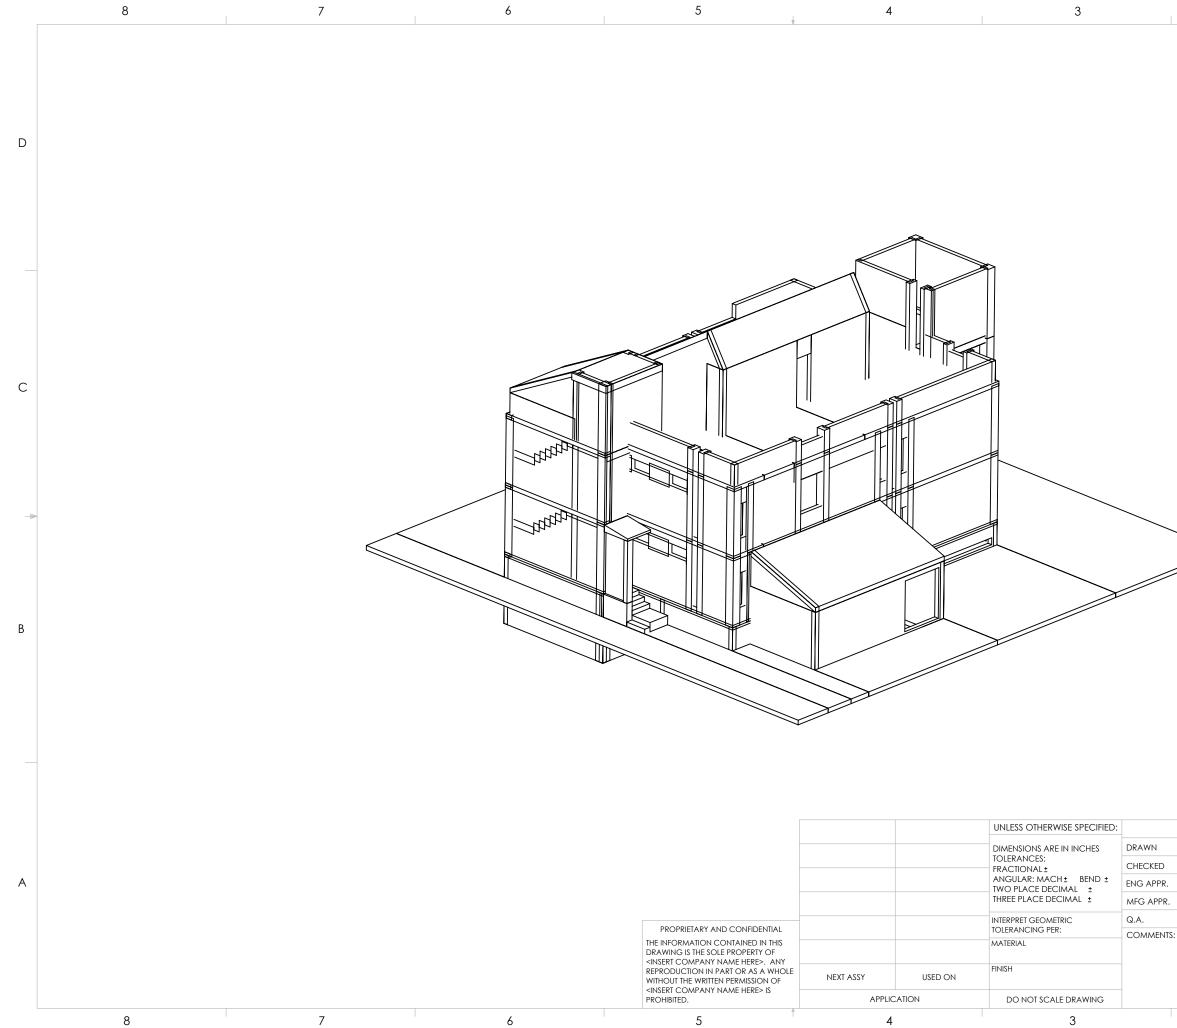

D

С

В

1

|    | NAME | DATE | _                | Mr3I                                                       | O Computer                   | Grapł |          |   |
|----|------|------|------------------|------------------------------------------------------------|------------------------------|-------|----------|---|
|    |      |      | TITLE:           | TITLE:<br>Houston Fire Department<br>Burn Building Upgrade |                              |       |          | A |
| 5: |      |      | size<br><b>B</b> | DWG.                                                       | <sup>NO.</sup><br>Iso View 1 |       | REV      |   |
|    |      |      | SCAI             | LE: 1:50                                                   | OWEIGHT:                     | SHEE  | T 6 OF 9 |   |
|    |      | 2    |                  |                                                            |                              | 1     |          |   |