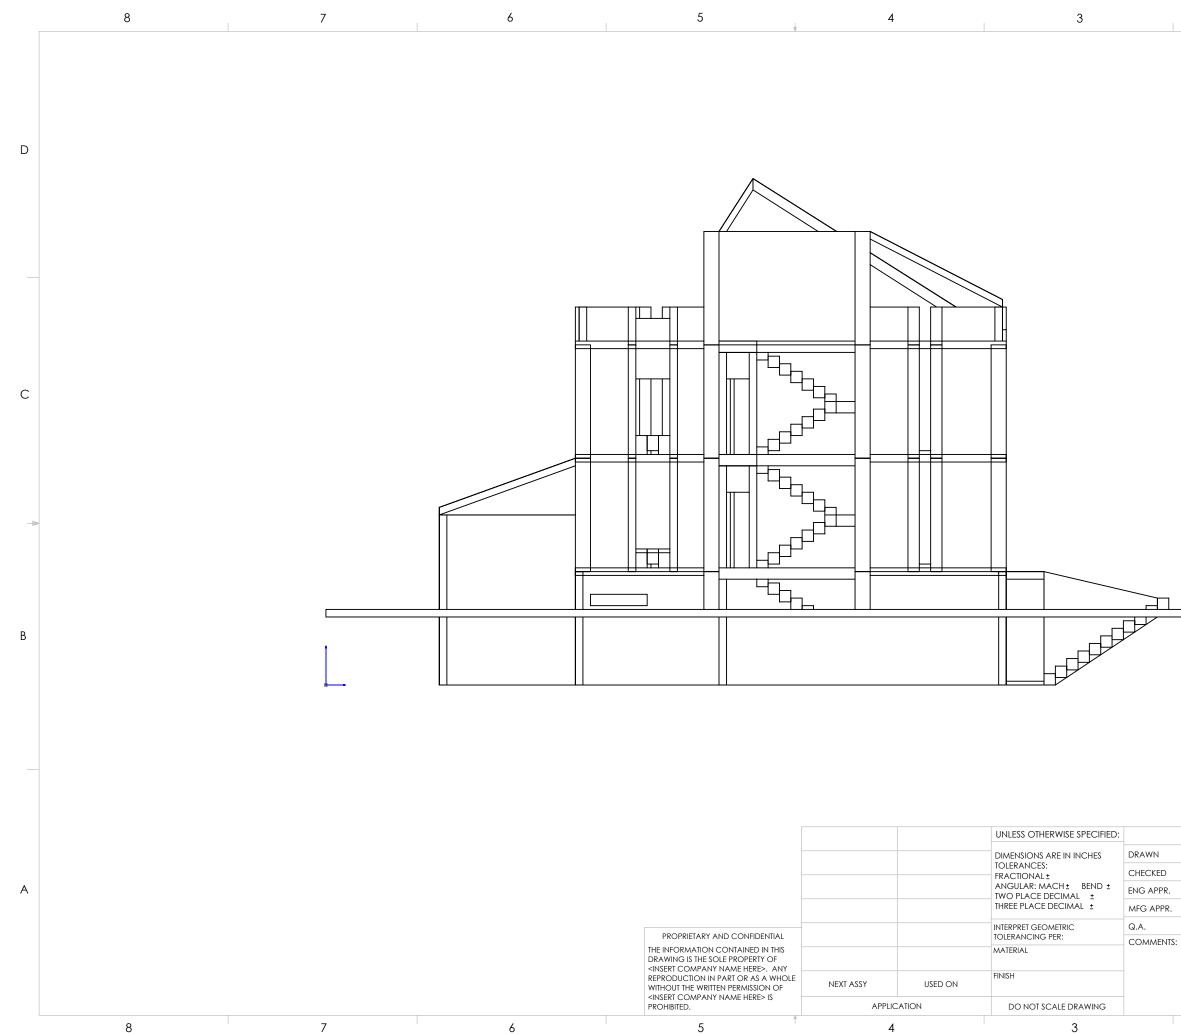

С

| NAME | DATE | -                | Mr3D Computer                                              | Grapl | nics     |   |
|------|------|------------------|------------------------------------------------------------|-------|----------|---|
|      |      | TITLE:           | TITLE:<br>Houston Fire Department<br>Burn Building Upgrade |       |          |   |
|      |      | size<br><b>B</b> | DWG. NO.<br>Front View                                     |       | REV      | - |
|      |      | SCAI             | e: 1:500weight:                                            | SHEE  | T 2 OF 9 |   |
|      | 2    |                  | ľ                                                          | 1     |          | 1 |