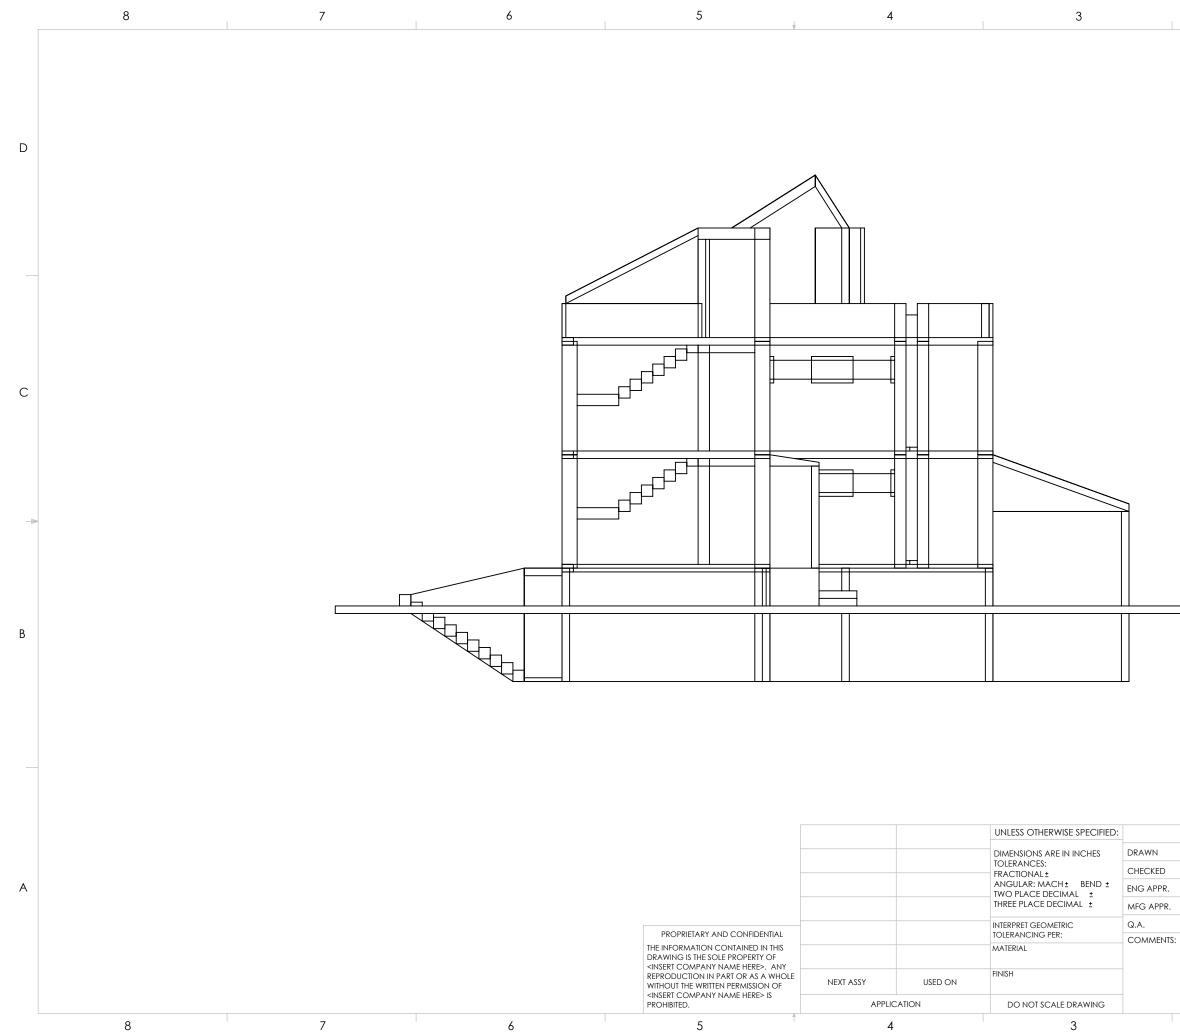

1

D

С

|    | NAME | DATE | Mr        | Mr3D Computer Graphics |                                             |          |  |  |  |
|----|------|------|-----------|------------------------|---------------------------------------------|----------|--|--|--|
|    |      |      |           |                        | ston Fire Department<br>rn Building Upgrade |          |  |  |  |
| .: |      |      | size dwo  | G. NO.<br>Back View    |                                             | REV      |  |  |  |
|    |      |      | SCALE: 1: | 500weight:             | SHEE                                        | T 3 OF 9 |  |  |  |
|    |      | 2    |           |                        | 1                                           |          |  |  |  |