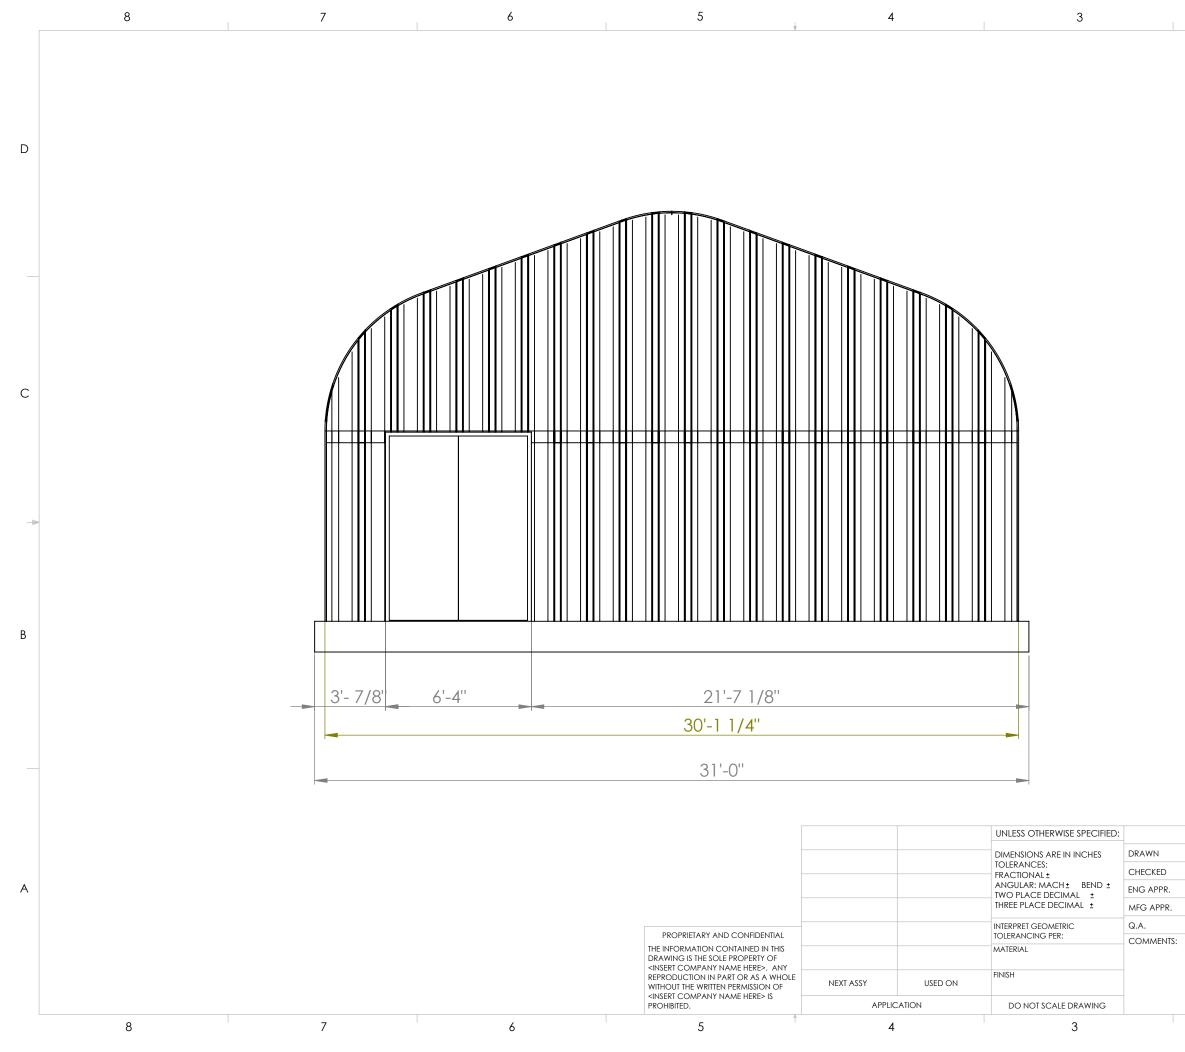

1

D

С

| NAME | DATE  | _                | Mr3D Computer                                  | Grapl | nics      |  |
|------|-------|------------------|------------------------------------------------|-------|-----------|--|
|      |       | TITLE:           | Buckalew Inc<br>Clean Building<br>Overall Plan |       | A         |  |
|      |       | size<br><b>B</b> | DWG. NO.<br>Back View                          |       | REV       |  |
|      | SCALE |                  | E:NoneWEIGHT:                                  | SHEE  | T 7 OF 10 |  |