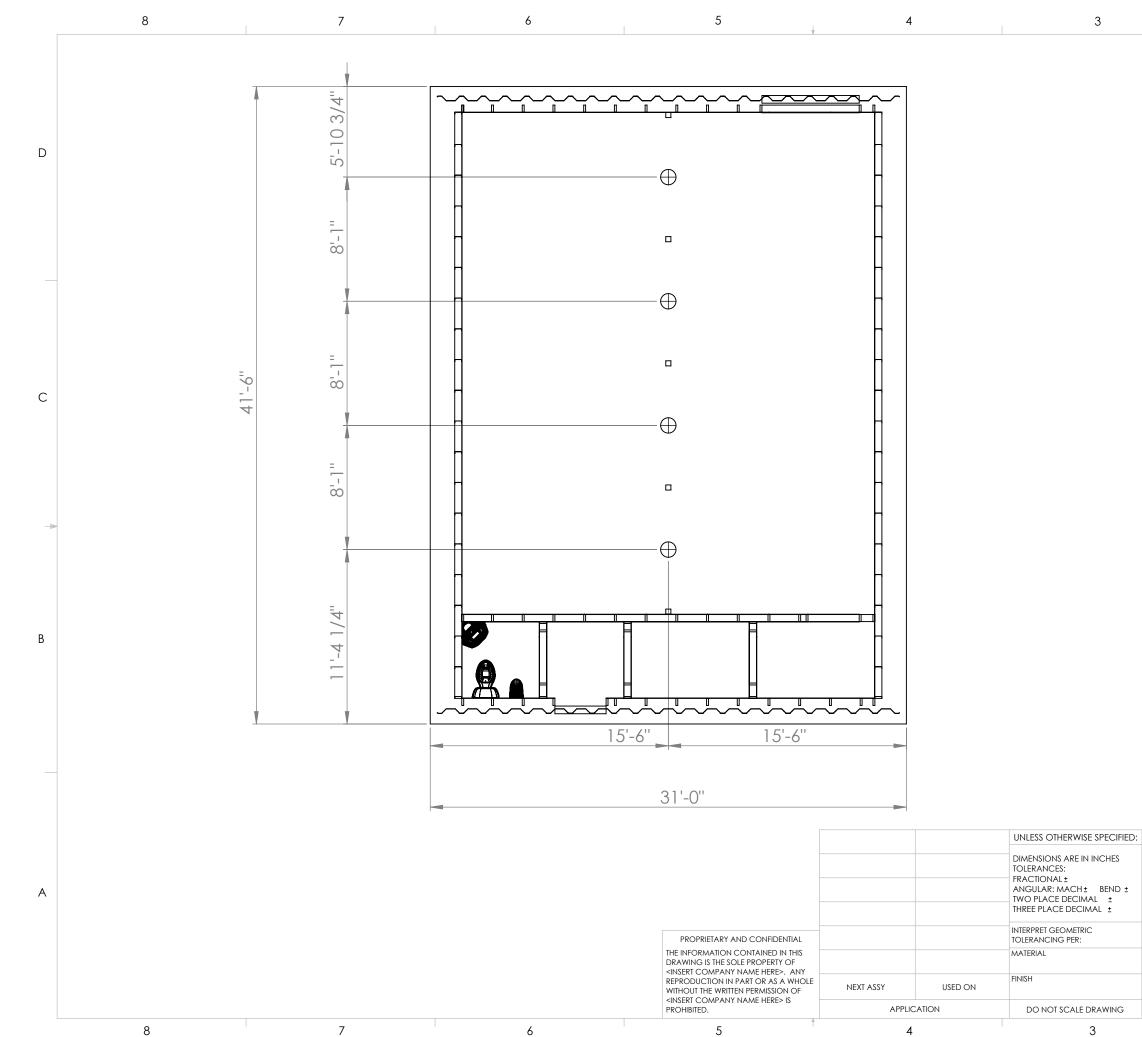

2

1

D

С

| Ť                                            | 4         |         | 3                                             |           |  |
|----------------------------------------------|-----------|---------|-----------------------------------------------|-----------|--|
|                                              | APPLIC    | CATION  | DO NOT SCALE DRAWING                          |           |  |
| OR AS A WHOLE<br>RMISSION OF<br>TE HERE> IS  | NEXT ASSY | USED ON | FINISH                                        |           |  |
| rained in This<br>Roperty of<br>Meheres, any |           |         | MATERIAL                                      |           |  |
| CONFIDENTIAL                                 |           |         | TOLERANCING PER:                              | COMMENTS: |  |
|                                              |           |         | INTERPRET GEOMETRIC                           | Q.A.      |  |
|                                              |           |         | THREE PLACE DECIMAL ±                         | MFG APPR. |  |
|                                              |           |         | ANGULAR: MACH ± BEND ±<br>TWO PLACE DECIMAL ± | ENG APPR. |  |
|                                              |           |         | TOLERANCES:<br>FRACTIONAL ±                   | CHECKED   |  |
|                                              |           |         | DIMENSIONS ARE IN INCHES                      | DRAWN     |  |
|                                              |           |         | UNLESS OTHERWISE SPECIFIED:                   |           |  |
|                                              |           |         |                                               |           |  |

D

С

| <br>NAME | DATE | _                | Mr3D Computer Graphics                                 |      |           |   |  |
|----------|------|------------------|--------------------------------------------------------|------|-----------|---|--|
|          |      | TITLE:           | LE:<br>Buckalew Inc.<br>Clean Building<br>Overall Plan |      |           | A |  |
|          |      | size<br><b>B</b> | DWG. NO.<br>Plan View 2                                |      | REV       |   |  |
|          |      | SCAL             | E:NoneWEIGHT:                                          | SHEE | T 2 OF 10 |   |  |
|          | 2    |                  |                                                        | 1    |           |   |  |