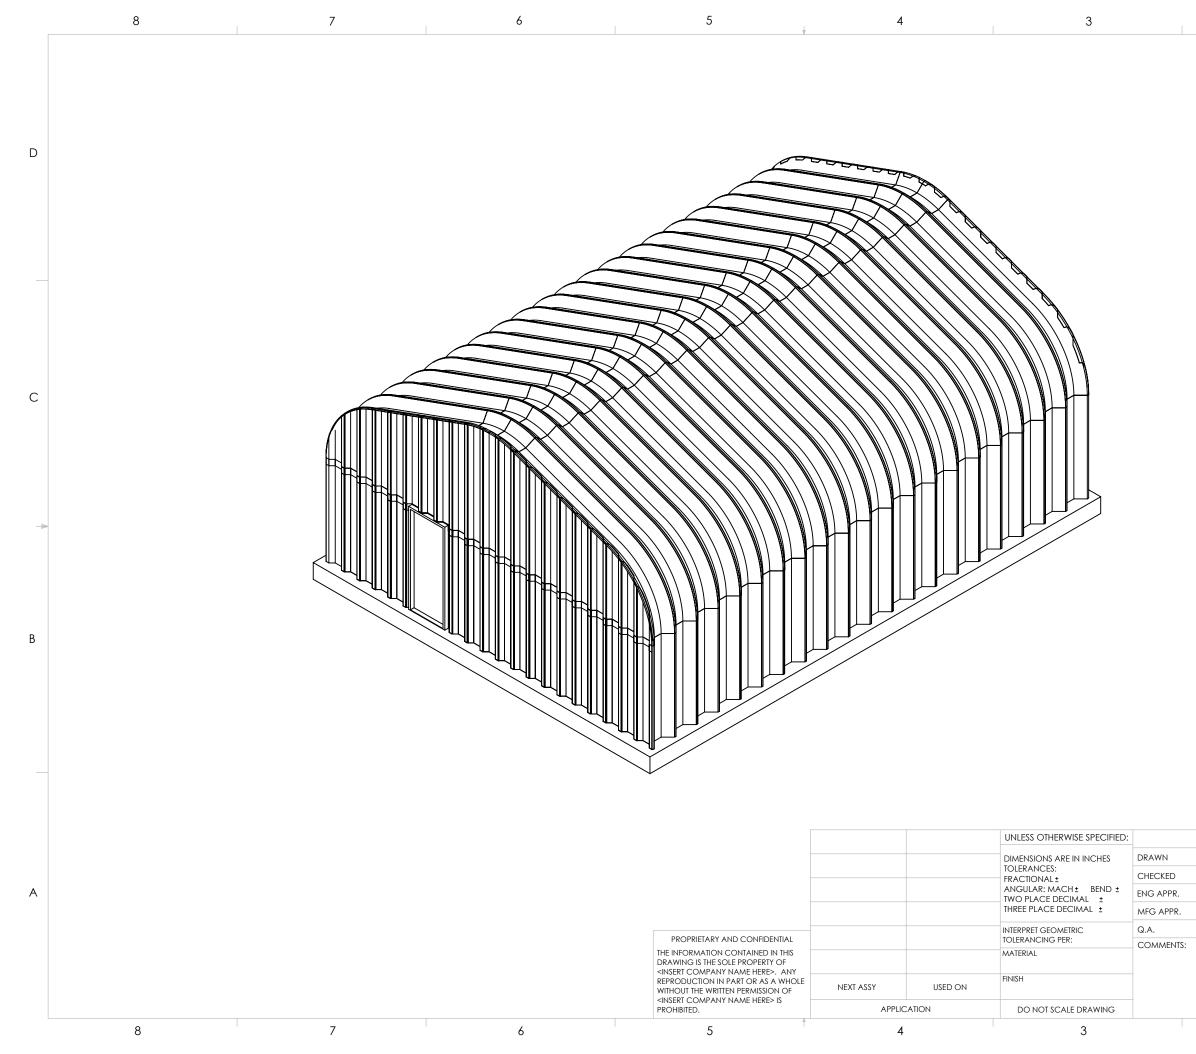

1

D

С

| <br>NAME | DATE | - M     | Ir3D Computer                                           | Grapl | nics      |  |
|----------|------|---------|---------------------------------------------------------|-------|-----------|--|
|          |      | TITLE:  | TLE:<br>Buckalew Inc.<br>Clean Building<br>Overall Plan |       |           |  |
|          |      | SIZE D' | WG. NO.<br>Iso View 2                                   |       | REV       |  |
|          |      | SCALE:  | NoneWEIGHT:                                             | SHEE  | T 9 OF 10 |  |

1

D

С

| NAME | DATE | -                | Mr3D Computer Graphics                                    |                   |      |            |   |  |
|------|------|------------------|-----------------------------------------------------------|-------------------|------|------------|---|--|
|      |      | TITLE:           | TITLE:<br>Buckalew Inc.<br>Clean Building<br>Overall Plan |                   |      |            | A |  |
|      |      | size<br><b>B</b> | DWG.                                                      | NO.<br>Iso View 3 |      | REV        |   |  |
|      |      | SCAL             | E:None                                                    | WEIGHT:           | SHEE | t 10 OF 10 |   |  |
|      | 2    |                  |                                                           |                   | 1    |            |   |  |