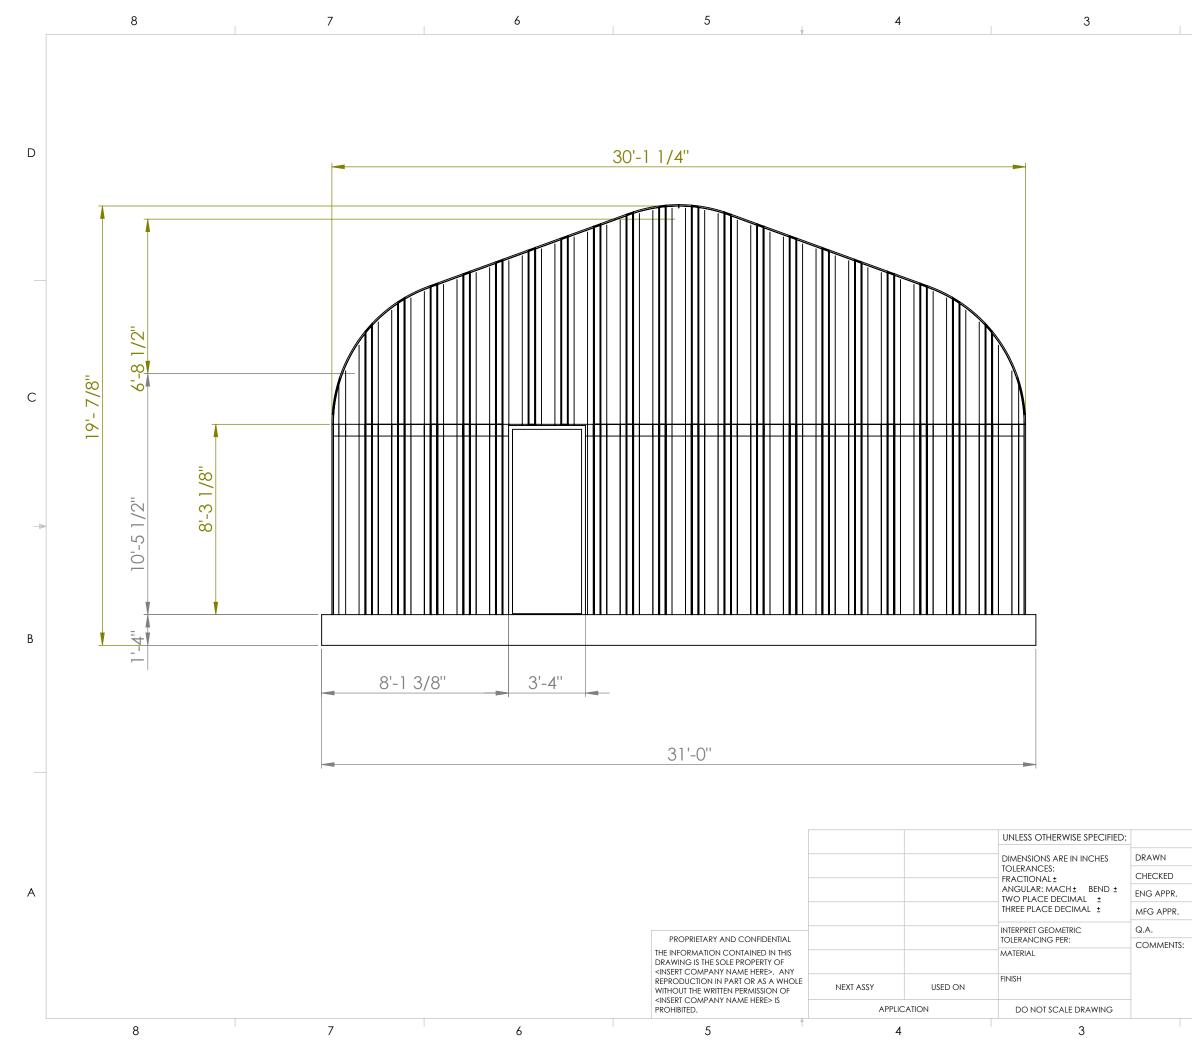

2

1

D

С

| <br>NAME | DATE | _                | Mr3D Computer Graphics |                                                 |               |     |   |  |
|----------|------|------------------|------------------------|-------------------------------------------------|---------------|-----|---|--|
|          |      | TITLE:           |                        | Buckalew Inc.<br>Clean Building<br>Overall Plan |               |     | A |  |
|          |      | size<br><b>B</b> | DWG.                   | NO.<br>Front View                               |               | REV |   |  |
| SCA      |      | SCAI             | E:NoneWEIGHT:          |                                                 | SHEET 6 OF 10 |     |   |  |
|          | 2    |                  |                        |                                                 | 1             |     |   |  |