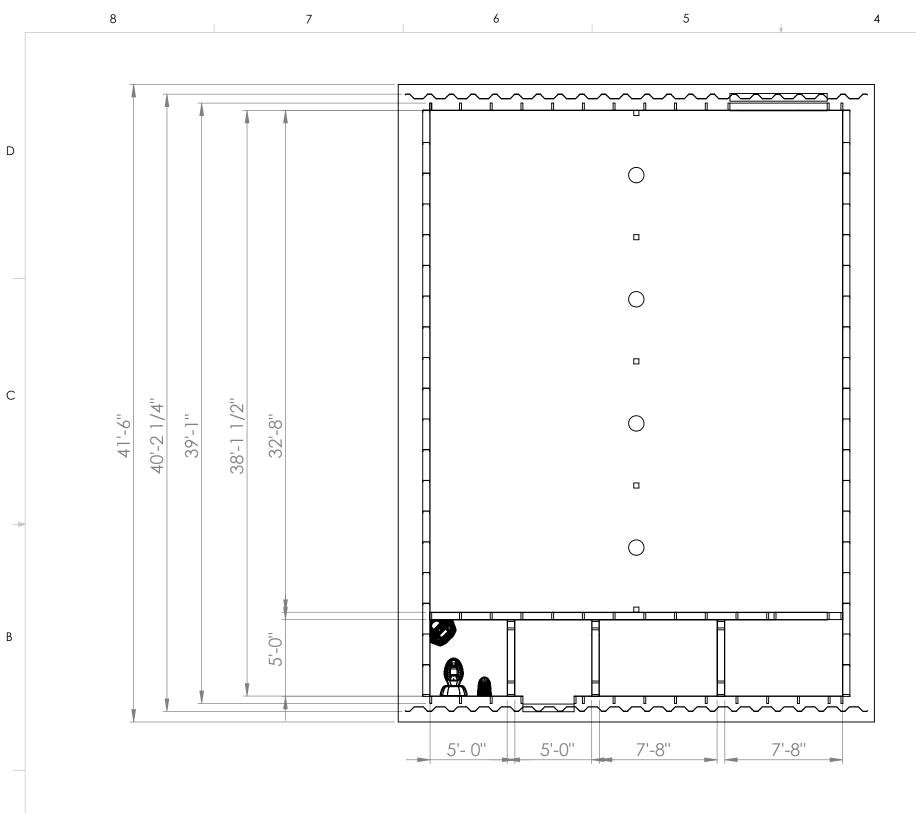

|   |   |   |   | _                                                                                                                         |           |         |                             |           | I    |                                       |               | _ |
|---|---|---|---|---------------------------------------------------------------------------------------------------------------------------|-----------|---------|-----------------------------|-----------|------|---------------------------------------|---------------|---|
|   |   |   |   |                                                                                                                           |           |         | UNLESS OTHERWISE SPECIFIED: | NAME      | DATE | Mr3D Computer (                       | Franhies      |   |
|   |   |   |   | _                                                                                                                         |           |         | DIMENSIONS ARE IN INCHES    | DRAWN     |      | WIGD Computer V                       | Staphies      |   |
|   |   |   |   | _                                                                                                                         |           |         | TOLERANCES:<br>FRACTIONAL ± | CHECKED   |      | TITLE: D. L. L. J.                    |               |   |
| А |   |   |   |                                                                                                                           |           |         |                             | ENG APPR. |      | Buckalew Inc.                         |               | A |
|   |   |   |   |                                                                                                                           |           |         | THREE PLACE DECIMAL ±       | MFG APPR. |      | Clean Building Overall Plan           |               |   |
|   |   |   |   |                                                                                                                           |           |         | INTERPRET GEOMETRIC         | Q.A.      |      | Overall Flair                         |               |   |
|   |   |   |   | PROPRIETARY AND CONFIDENTIAL                                                                                              |           |         | TOLERANCING PER:            | COMMENTS: |      | _                                     |               |   |
|   |   |   |   | THE INFORMATION CONTAINED IN THIS<br>DRAWING IS THE SOLE PROPERTY OF<br><insert company="" here="" name="">. ANY</insert> |           |         | MATERIAL                    |           |      | SIZE DWG. NO.<br><b>D</b> Plan View 1 | REV           |   |
|   |   |   |   | REPRODUCTION IN PART OR AS A WHOLE<br>WITHOUT THE WRITTEN PERMISSION OF                                                   | NEXT ASSY | USED ON | FINISH                      |           |      | B Plan View 1                         |               |   |
|   |   |   |   | <insert company="" here="" name=""> IS<br/>PROHIBITED.</insert>                                                           | APPLIC    | ATION   | DO NOT SCALE DRAWING        |           |      | SCALE:NoneWEIGHT:                     | SHEET 1 OF 10 |   |
|   | 8 | 7 | 6 | 5                                                                                                                         | 4         |         | 3                           |           | 2    |                                       | 1             |   |