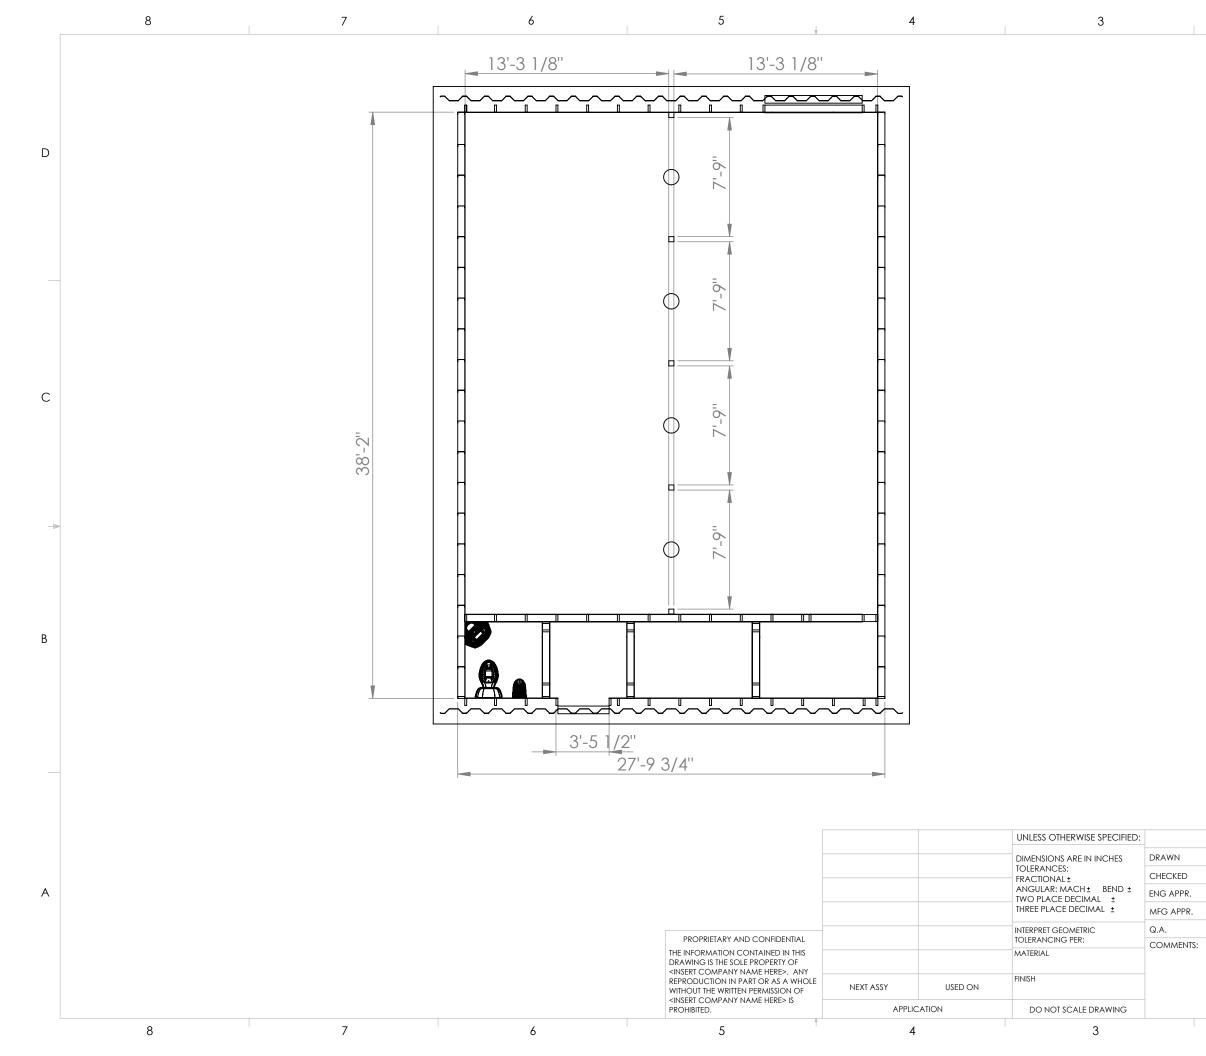

1

D

С

|  | NAME | DATE | _                 | Mr3D Computer Graphics                                    |           |     |  |  |  |  |
|--|------|------|-------------------|-----------------------------------------------------------|-----------|-----|--|--|--|--|
|  |      |      | TITLE:            | TITLE:<br>Buckalew Inc.<br>Clean Building<br>Overall Plan |           |     |  |  |  |  |
|  |      |      | size<br>B         | DWG. NO.<br>Plan View 4                                   |           | REV |  |  |  |  |
|  |      | SCAI | SCALE:NoneWEIGHT: |                                                           | T 4 OF 10 |     |  |  |  |  |
|  |      | 2    |                   |                                                           | 1         |     |  |  |  |  |