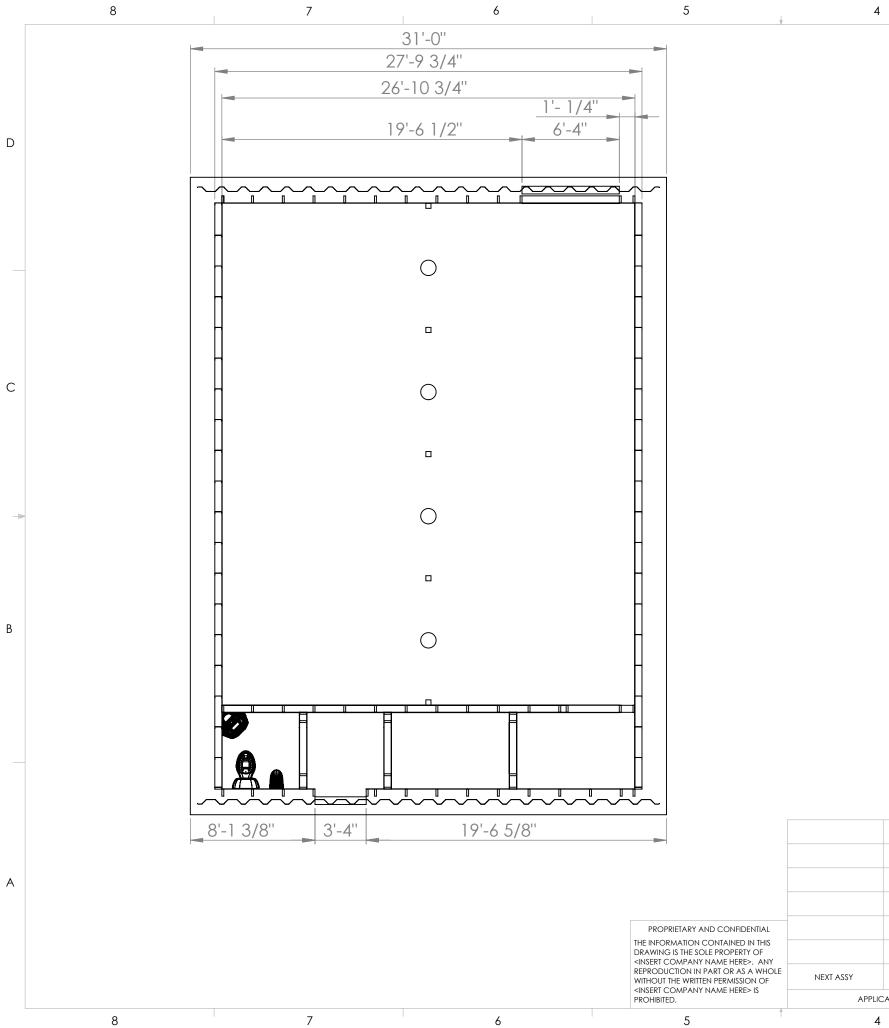

D

С

| <br>NAME | DATE | _                | Mr3D Computer Graphics                                 |      |           |   |  |
|----------|------|------------------|--------------------------------------------------------|------|-----------|---|--|
|          |      | TITLE:           | LE:<br>Buckalew Inc.<br>Clean Building<br>Overall Plan |      |           | A |  |
|          |      | size<br><b>B</b> | DWG. NO.<br>Plan View 2                                |      | REV       |   |  |
|          |      | SCAL             | E:NoneWEIGHT:                                          | SHEE | T 2 OF 10 |   |  |
|          | 2    |                  |                                                        | 1    |           |   |  |