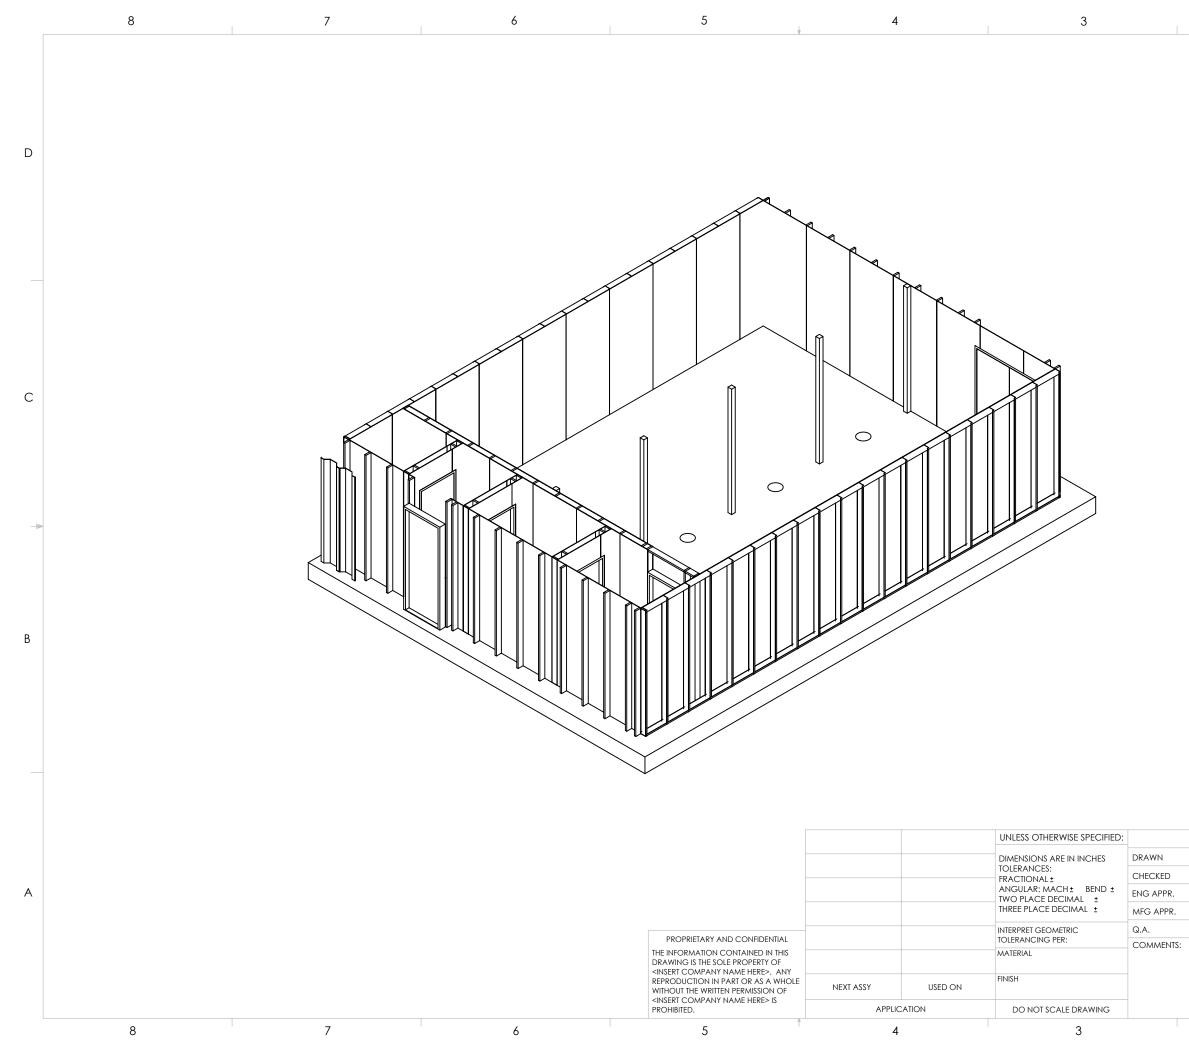

1

D

С

| NAME | DATE | _                                                         | Mr3D Computer Graphics |      |           |   |  |
|------|------|-----------------------------------------------------------|------------------------|------|-----------|---|--|
|      |      | TITLE:<br>Buckalew Inc.<br>Clean Building<br>Overall Plan |                        |      |           | A |  |
|      |      | size<br><b>B</b>                                          | DWG. NO.<br>Iso View 1 |      | REV       |   |  |
|      |      | SCAL                                                      | E:NoneWEIGHT:          | SHEE | T 8 OF 10 |   |  |
|      | 2    |                                                           |                        | 1    |           |   |  |