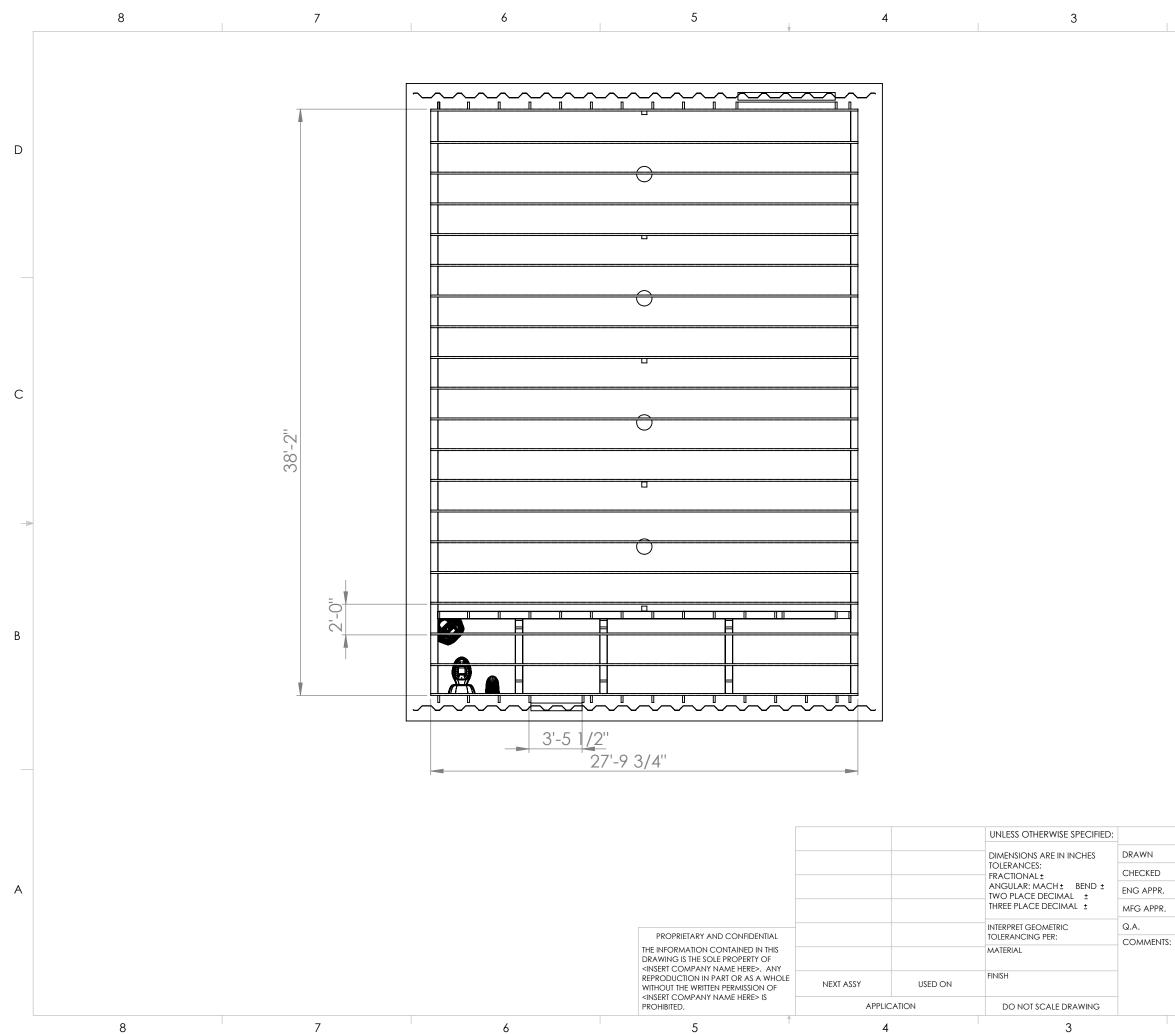

|  | NAME | DATE                 | _         | Mr3D Computer Graphics                                   |                   |   |     |   |  |
|--|------|----------------------|-----------|----------------------------------------------------------|-------------------|---|-----|---|--|
|  |      |                      | TITLE:    | ITLE:<br>Buckalew Inc.<br>Clean Building<br>Overall Plan |                   |   |     | A |  |
|  |      |                      | size<br>B | dwg. n<br>Pi                                             | io.<br>Ian View 3 |   | REV |   |  |
|  |      | SCALE:NoneWEIGHT: SH |           | SHEE                                                     | T 3 OF 10         |   |     |   |  |
|  |      | 2                    |           |                                                          |                   | 1 |     |   |  |