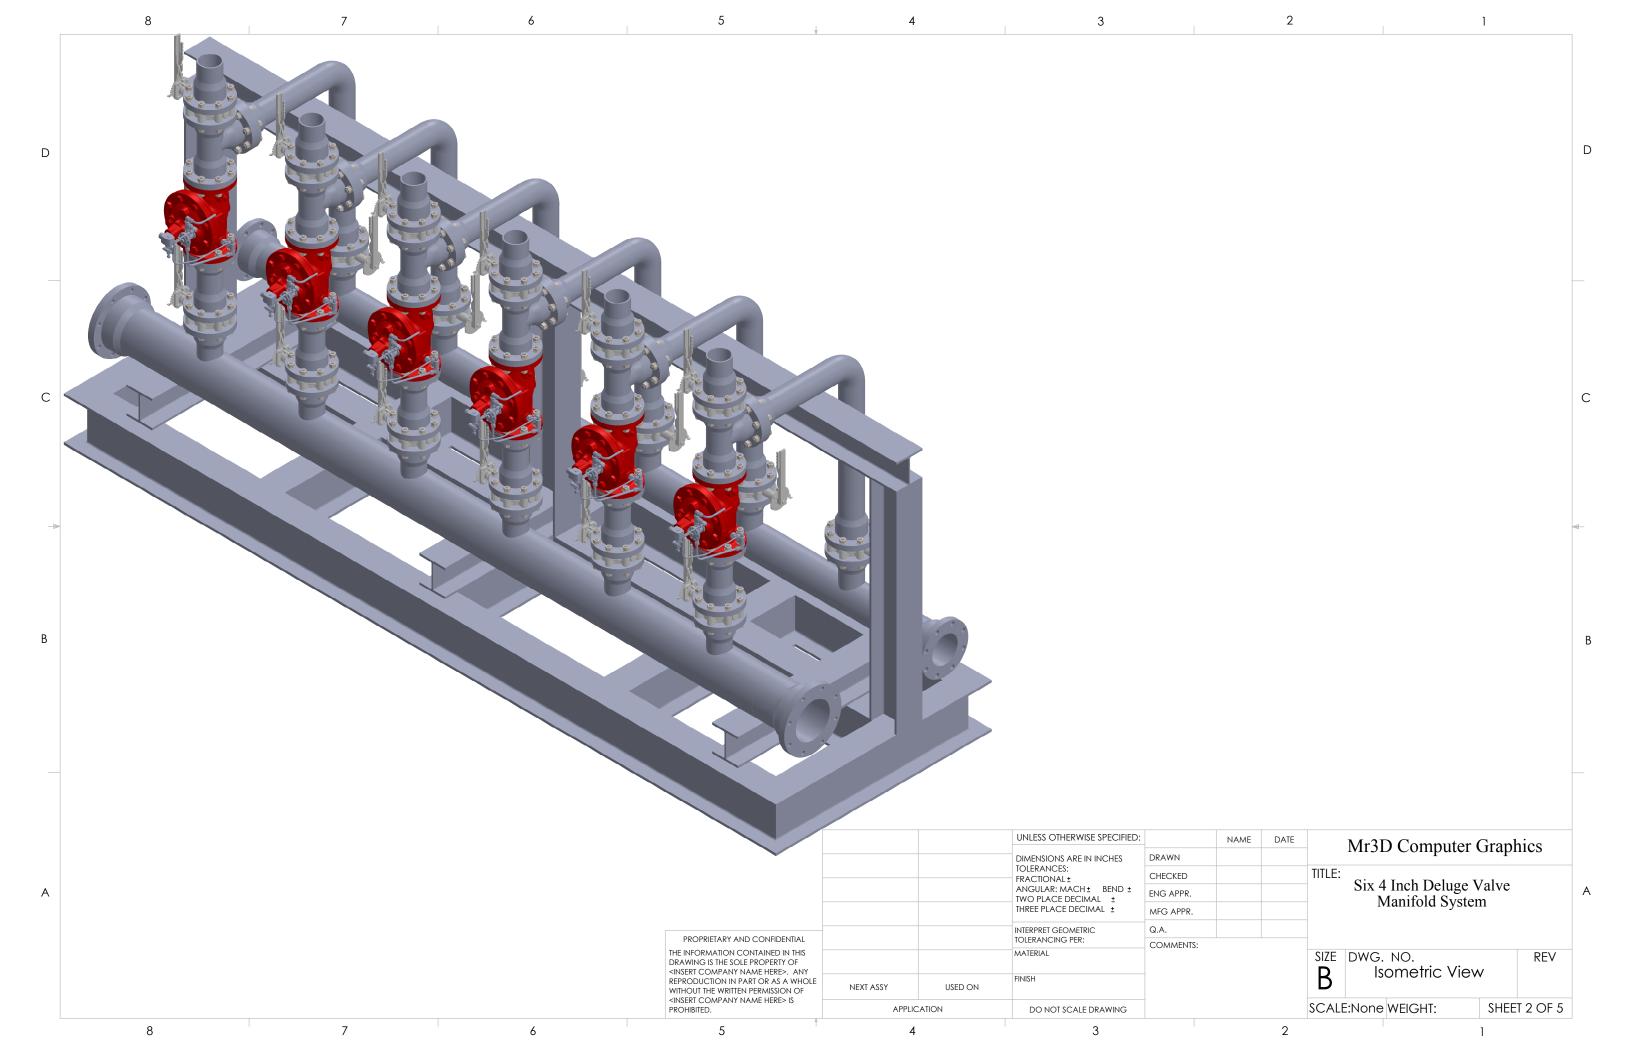

| _        | 8 7                                               | 6           |                               | 5                                                                        | <b>+</b>                                                                 | 4                                                                      | 3                                                     |                      | 2         |                                    | I          |     |
|----------|---------------------------------------------------|-------------|-------------------------------|--------------------------------------------------------------------------|--------------------------------------------------------------------------|------------------------------------------------------------------------|-------------------------------------------------------|----------------------|-----------|------------------------------------|------------|-----|
| ITEM NO. |                                                   | DESCRIPTION | QTY.                          | ITEM NO.                                                                 | PART NU                                                                  | MBER                                                                   | DESCR                                                 | IPTION               | QT        | <u>Y.</u>                          |            |     |
| 1        | 8 inch Flange Fig 10<br>Vertical Run              | ertical Run |                               |                                                                          | 4in Body HyGI150A<br>STD_Default 150 FLAT FACE                           |                                                                        |                                                       | 6                    |           |                                    |            |     |
| 2        | 4 inch Flange Fig 10<br>Vertical Run              |             | 6                             | 20                                                                       | .750 NPT PIPE PLUG                                                       |                                                                        |                                                       |                      |           | )                                  |            |     |
| 3        | 8 inch x 4 inch Flange Olet<br>Red Tee Run        |             | 6                             |                                                                          | .375 NPT X .750 NPT X46A                                                 |                                                                        |                                                       |                      |           |                                    |            |     |
| 4        | 4 inch Flange Gasket 150#<br>FF Neoprene          |             | 54                            | 21                                                                       | Flow Clean Strainer Straight<br>(25985)_303 SST BODY + 316<br>SST SCREEN |                                                                        |                                                       |                      | 6         |                                    |            |     |
| 5        | User Library-NIBCO BFV 4IN<br>LC-2000-3_Imported  |             | 18                            | 22                                                                       | BUSHING, PIPE, I                                                         | HEX .750                                                               |                                                       |                      | 6         |                                    |            |     |
| 6        | User Library-NIBCO BFV 4IN<br>LC-2000-3_Imported1 |             | 18                            | 23                                                                       | NIPPLE .375 NPT<br>Brass (67587)_1.                                      | SCH 40                                                                 |                                                       |                      | 6         |                                    |            |     |
| 7        | User Library-NIBCO BFV 4IN<br>LC-2000-3_Imported2 |             | 18                            | 24                                                                       | NIPPLE .375 NPT<br>Brass (67587)_D<br>1.00                               | SCH 40                                                                 | CH 40                                                 |                      | 2         |                                    |            |     |
| 8        | .625 x 4 inch Stud Bolt                           |             | 144                           |                                                                          |                                                                          |                                                                        |                                                       |                      |           |                                    |            |     |
| 9        | Preferred Narrow FW 0.625                         |             | 576                           | 25                                                                       | Tee Pipe .375 N<br>(67863)_Default                                       | PT<br>BRONZE                                                           |                                                       |                      | 12        | 2                                  |            |     |
| 10       | HHNUT 0.6250-11-B-N                               |             | 576                           | 26                                                                       | 3E 100-01, Hytro                                                         | l Assy (no                                                             |                                                       |                      | 6         |                                    |            |     |
| 11       | 4 inch x 2 Flanges Fig 15<br>Vertical Run         |             | 6                             |                                                                          | plugs)_BRASS  NIPPLE .125 NPT (67585)_2.5 67585-04C                      |                                                                        |                                                       |                      |           |                                    |            |     |
| 12       | 4 inch Flanged Strait Tee                         |             | 6                             | 27                                                                       |                                                                          |                                                                        |                                                       |                      |           |                                    |            |     |
| 13       | 4 inch Flange Fig 10<br>Vertical Run              |             | 18                            | 28                                                                       | CS3SM (75060-69K)                                                        |                                                                        |                                                       |                      |           |                                    |            |     |
| 14       | 4 inch Horizontal Pipe Run<br>12.375 inches       |             | 6                             | 29                                                                       | 38P Brass (RED)<br>DELRIN PLUG                                           | 58C Restriction Assy 38T-<br>BP Brass (RED)_BRASS wtih<br>ELRIN PLUG 6 |                                                       |                      |           |                                    |            |     |
| 15       | 4 inch 90 Deg Long Rad<br>Elbow                   |             | 6                             |                                                                          |                                                                          | oow 90d, Tube Fitting .375                                             |                                                       |                      |           |                                    |            |     |
| 16       | 4 inch Vertical Pipe Run<br>23.875 inches         |             | 6                             | 30                                                                       | Elbow 90d, Tube Fitting .375<br>Tube x .250 NPT Male<br>(67300)_BRASS    |                                                                        | 12                                                    | 2                    |           |                                    |            |     |
| 17       | Bolt .750-10 UNC (67609)_2<br>67609-05H           |             | 48                            | 21                                                                       | Elbow 90d, Tube Fitting .375<br>Tube x .375 NPT Male                     |                                                                        |                                                       |                      | 1.0       |                                    |            |     |
| 18       | 4in Cover (no<br>core)_Default DI                 |             | 6                             | 31                                                                       | (67300)_BRASS                                                            |                                                                        |                                                       |                      | 12        |                                    |            |     |
|          |                                                   |             |                               |                                                                          |                                                                          |                                                                        | UNLESS OTHERWISE SPECIFIED                            | r:                   | NAME DATE | Mr3D Compute                       | r Granhiae |     |
|          |                                                   |             |                               |                                                                          |                                                                          |                                                                        | DIMENSIONS ARE IN INCHES TOLERANCES:                  | DRAWN                |           | TITLE:                             | Grapines   |     |
|          |                                                   |             |                               |                                                                          |                                                                          |                                                                        | FRACTIONAL± ANGULAR: MACH± BEND ± TWO PLACE DECIMAL ± | CHECKED<br>ENG APPR. |           | Six 4 Inch Deluge                  |            |     |
|          |                                                   |             |                               |                                                                          |                                                                          |                                                                        | THREE PLACE DECIMAL ±                                 | MFG APPR.            |           | Manifold Sys                       | .em        |     |
|          |                                                   |             |                               | OPRIETARY AND CONFIDE                                                    |                                                                          |                                                                        | INTERPRET GEOMETRIC TOLERANCING PER:                  | Q.A.  COMMENTS:      |           |                                    |            |     |
|          |                                                   |             | DRAWII                        | ORMATION CONTAINED IN<br>NG IS THE SOLE PROPERTY<br>T COMPANY NAME HERE> | OF                                                                       |                                                                        | MATERIAL                                              |                      |           | SIZE DWG. NO. <b>Bill of Mater</b> | RE'        | ٧   |
|          |                                                   |             | REPROE<br>WITHOL              | DUCTION IN PART OR AS A<br>JT THE WRITTEN PERMISSIOI                     | WHOLE NEXT ASSY                                                          | USED ON                                                                | FINISH                                                |                      |           | B Bill of Mater Sheet 1            |            |     |
|          |                                                   |             | <insert<br>PROHIB</insert<br> | T COMPANY NAME HERE><br>SITED.                                           | IS APP                                                                   | LICATION                                                               | DO NOT SCALE DRAWING                                  |                      |           | SCALE:None WEIGHT:                 | SHEET 4 OF | F 5 |

|   |          | 7                                                                     | 6                                                                                                                                                                                                                                                | 5                                                                                           | 4         |         | 3                                             |                      | 2         |              |                                                | 1            |   |
|---|----------|-----------------------------------------------------------------------|--------------------------------------------------------------------------------------------------------------------------------------------------------------------------------------------------------------------------------------------------|---------------------------------------------------------------------------------------------|-----------|---------|-----------------------------------------------|----------------------|-----------|--------------|------------------------------------------------|--------------|---|
|   | ITEM NO. | PART NUMBER                                                           | DESCRIPTION QTY.                                                                                                                                                                                                                                 |                                                                                             |           |         |                                               |                      |           |              |                                                |              |   |
|   | 32       | Elbow 90d, Tube Fitting .250<br>Tube x .125 NPT Male<br>(67300)_BRASS | 12                                                                                                                                                                                                                                               |                                                                                             |           |         |                                               |                      |           |              |                                                |              |   |
| D | 33       | Tube 2 (4in 134-05)                                                   | 6                                                                                                                                                                                                                                                |                                                                                             |           |         |                                               |                      |           |              |                                                |              | D |
|   | 34       | Tube 3 (4in 134-05)                                                   | 6                                                                                                                                                                                                                                                |                                                                                             |           |         |                                               |                      |           |              |                                                |              |   |
|   | 35       | Tube 1 (4in 134-05)                                                   | 6                                                                                                                                                                                                                                                |                                                                                             |           |         |                                               |                      |           |              |                                                |              |   |
|   | 36       | BUSHING, PIPE, HEX .375<br>NPT X .25 NPT_BRASS OR<br>BRZ              | 6                                                                                                                                                                                                                                                |                                                                                             |           |         |                                               |                      |           |              |                                                |              |   |
|   | 37       | Tube 4 (4in 134-05)                                                   | 6                                                                                                                                                                                                                                                |                                                                                             |           |         |                                               |                      |           |              |                                                |              |   |
|   | 38       | 2.0 NPT SQ HD PIPE PLUG<br>(67660)_316 SST                            | 12                                                                                                                                                                                                                                               |                                                                                             |           |         |                                               |                      |           |              |                                                |              |   |
| С | 39       | Nameplate-Inlet C9372 (For<br>Non-Planar)_4 OD Flange<br>(C9372-45D)  | 6                                                                                                                                                                                                                                                |                                                                                             |           |         |                                               |                      |           |              |                                                |              | С |
|   | 40       | Nameplate Screw<br>67999_For assy                                     | 12                                                                                                                                                                                                                                               |                                                                                             |           |         |                                               |                      |           |              |                                                |              |   |
|   | 41       | .625 x 4 inch Stud Bolt F to F                                        | 144                                                                                                                                                                                                                                              |                                                                                             |           |         |                                               |                      |           |              |                                                |              |   |
| - | 42       | 6 inch Flange Fig 10<br>Horizontal Run Left                           | 1                                                                                                                                                                                                                                                |                                                                                             |           |         |                                               |                      |           |              |                                                |              | 4 |
|   | 43       | 6 inch Horizontal Pup 6 inches Long                                   | 2                                                                                                                                                                                                                                                |                                                                                             |           |         |                                               |                      |           |              |                                                |              |   |
|   | 44       | 6 inch x 4 inch Flange Olet<br>Red Tee                                | 6                                                                                                                                                                                                                                                |                                                                                             |           |         |                                               |                      |           |              |                                                |              |   |
| В | 45       | 6 inch Horizontal Pup 8 inches Long                                   | 5                                                                                                                                                                                                                                                |                                                                                             |           |         |                                               |                      |           |              |                                                |              | В |
|   | 46       | 6 inch Flange Fig 10<br>Horizontal Run Right                          | 1                                                                                                                                                                                                                                                |                                                                                             |           |         |                                               |                      |           |              |                                                |              |   |
|   | 47       | Control Station Manifold<br>Skid Base                                 | 1                                                                                                                                                                                                                                                |                                                                                             |           |         |                                               |                      |           |              |                                                |              |   |
|   | 48       | Control Station Manifold<br>Skid Base Riser                           | 1                                                                                                                                                                                                                                                |                                                                                             |           |         |                                               |                      |           |              |                                                |              |   |
|   |          |                                                                       |                                                                                                                                                                                                                                                  |                                                                                             |           |         |                                               |                      |           |              |                                                |              |   |
| А |          |                                                                       |                                                                                                                                                                                                                                                  |                                                                                             |           |         | UNLESS OTHERWISE SPECIFIED:                   | : DRAWN              | NAME DATE | Mr3I         | O Computer                                     | Graphics     |   |
|   |          |                                                                       |                                                                                                                                                                                                                                                  |                                                                                             |           |         | TOLERANCES: FRACTIONAL± ANGULAR: MACH± BEND ± | CHECKED              |           | TITLE: Six 4 | TITLE: Six 4 Inch Deluge Valve Manifold System |              |   |
|   |          |                                                                       |                                                                                                                                                                                                                                                  |                                                                                             |           |         | TWO PLACE DECIMAL ± THREE PLACE DECIMAL ±     | ENG APPR.  MFG APPR. |           | N            | Ianifold System                                | m            | A |
|   |          |                                                                       |                                                                                                                                                                                                                                                  | ROPRIETARY AND CONFIDENTIAL                                                                 |           |         | INTERPRET GEOMETRIC TOLERANCING PER:          | Q.A.  COMMENTS:      |           |              |                                                |              |   |
|   |          |                                                                       | DRAV<br>⊲INSE                                                                                                                                                                                                                                    | IFORMATION CONTAINED IN THIS VING IS THE SOLE PROPERTY OF RT COMPANY NAME HERE>, ANY        |           |         | MATERIAL FINISH                               |                      |           | B B          | ill of Materia                                 | REV          |   |
|   |          |                                                                       | WITHC<br><inse< td=""><td>DDUCTION IN PART OR AS A WHOLE<br/>DUT THE WRITTEN PERMISSION OF<br/>RT COMPANY NAME HERE&gt; IS</td><td>NEXT ASSY</td><td>USED ON</td><td></td><td></td><td></td><td></td><td>Sheet 2</td><td></td><td>-</td></inse<> | DDUCTION IN PART OR AS A WHOLE<br>DUT THE WRITTEN PERMISSION OF<br>RT COMPANY NAME HERE> IS | NEXT ASSY | USED ON |                                               |                      |           |              | Sheet 2                                        |              | - |
|   |          | 8 7                                                                   |                                                                                                                                                                                                                                                  | IBITED.                                                                                     |           | CATION  | DO NOT SCALE DRAWING                          |                      | ^         | SCALE:None   | WEIGHI:                                        | SHEET 5 OF 5 |   |
|   |          | 8 7                                                                   | 6                                                                                                                                                                                                                                                | 5                                                                                           | 4         |         | 3                                             |                      | 2         |              |                                                | I            |   |