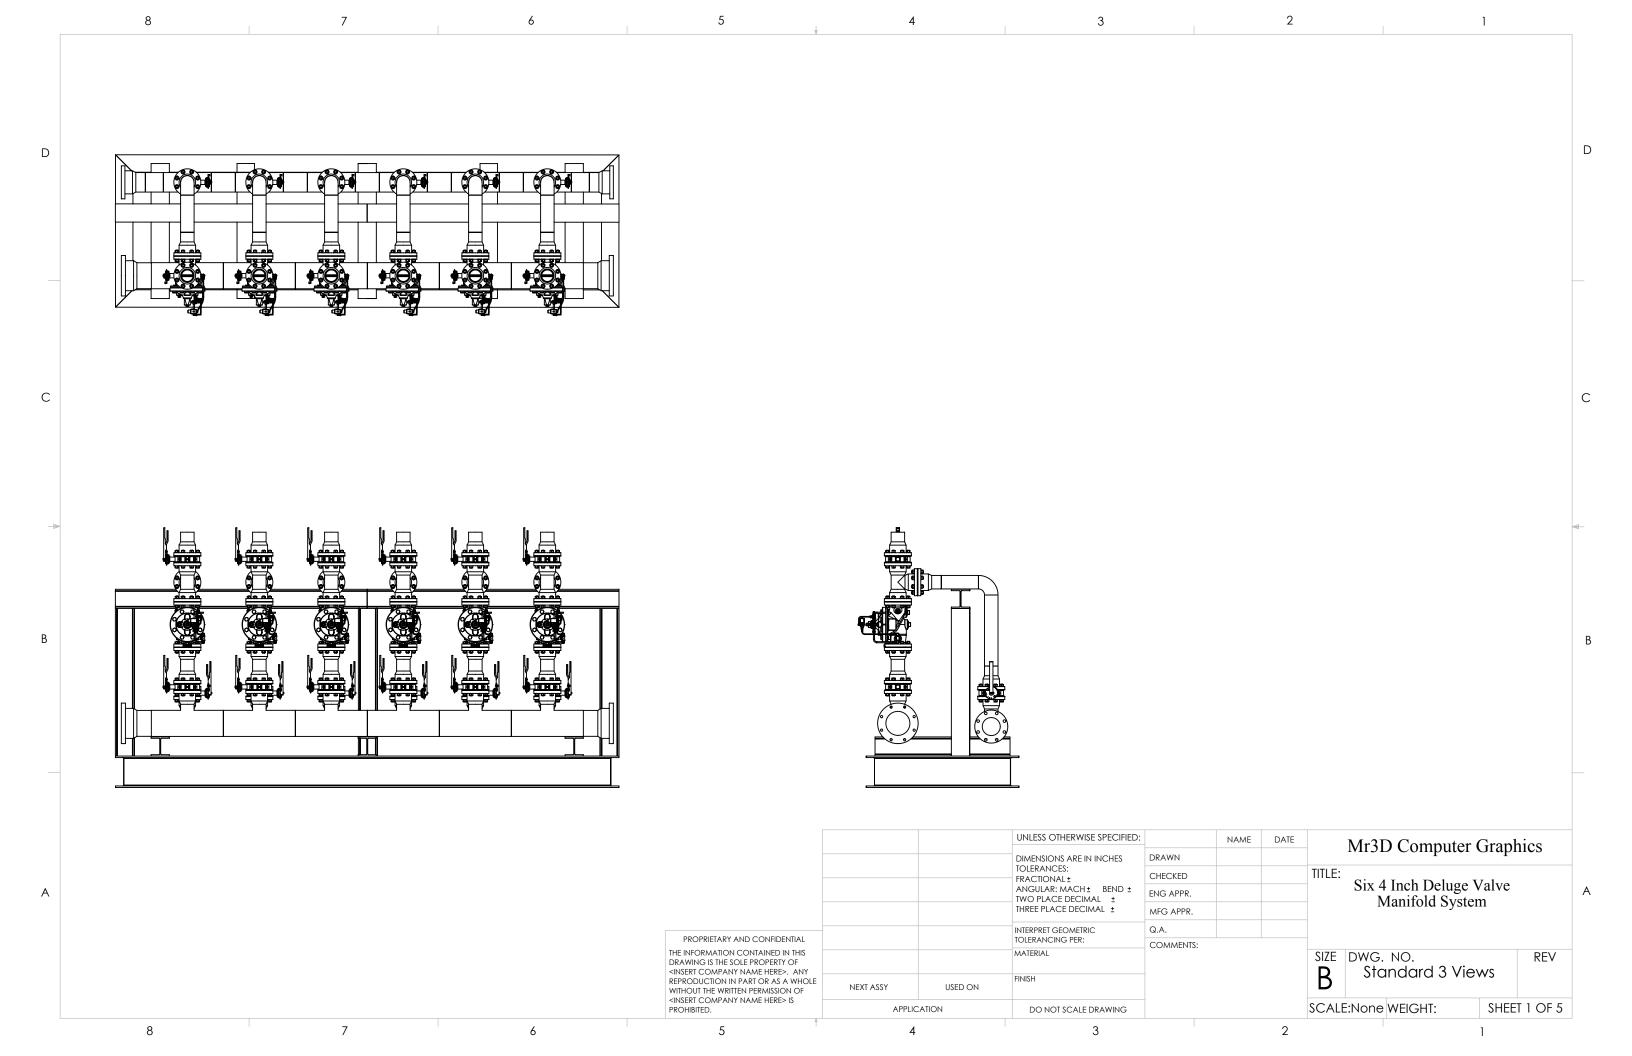

| _        | 8 7                                               | 6           |                               | 5                                                                        | <b>+</b>                                                                 | 4                                                                      | 3                                                     |                      | 2         |                                    | I          |     |
|----------|---------------------------------------------------|-------------|-------------------------------|--------------------------------------------------------------------------|--------------------------------------------------------------------------|------------------------------------------------------------------------|-------------------------------------------------------|----------------------|-----------|------------------------------------|------------|-----|
| ITEM NO. |                                                   | DESCRIPTION | QTY.                          | ITEM NO.                                                                 | PART NU                                                                  | MBER                                                                   | DESCR                                                 | IPTION               | QT        | <u>Y.</u>                          |            |     |
| 1        | 8 inch Flange Fig 10<br>Vertical Run              | ertical Run |                               |                                                                          | 4in Body HyGI150A<br>STD_Default 150 FLAT FACE                           |                                                                        |                                                       | 6                    |           |                                    |            |     |
| 2        | 4 inch Flange Fig 10<br>Vertical Run              |             | 6                             | 20                                                                       | .750 NPT PIPE PLUG                                                       |                                                                        |                                                       |                      |           | )                                  |            |     |
| 3        | 8 inch x 4 inch Flange Olet<br>Red Tee Run        |             | 6                             |                                                                          | .375 NPT X .750 NPT X46A                                                 |                                                                        |                                                       |                      |           |                                    |            |     |
| 4        | 4 inch Flange Gasket 150#<br>FF Neoprene          |             | 54                            | 21                                                                       | Flow Clean Strainer Straight<br>(25985)_303 SST BODY + 316<br>SST SCREEN |                                                                        |                                                       |                      | 6         |                                    |            |     |
| 5        | User Library-NIBCO BFV 4IN<br>LC-2000-3_Imported  |             | 18                            | 22                                                                       | BUSHING, PIPE, I                                                         | HEX .750                                                               |                                                       |                      | 6         |                                    |            |     |
| 6        | User Library-NIBCO BFV 4IN<br>LC-2000-3_Imported1 |             | 18                            | 23                                                                       | NIPPLE .375 NPT<br>Brass (67587)_1.                                      | SCH 40                                                                 |                                                       |                      | 6         |                                    |            |     |
| 7        | User Library-NIBCO BFV 4IN<br>LC-2000-3_Imported2 |             | 18                            | 24                                                                       | NIPPLE .375 NPT<br>Brass (67587)_D<br>1.00                               | SCH 40                                                                 | CH 40                                                 |                      | 2         |                                    |            |     |
| 8        | .625 x 4 inch Stud Bolt                           |             | 144                           |                                                                          |                                                                          |                                                                        |                                                       |                      |           |                                    |            |     |
| 9        | Preferred Narrow FW 0.625                         |             | 576                           | 25                                                                       | Tee Pipe .375 N<br>(67863)_Default                                       | PT<br>BRONZE                                                           |                                                       |                      | 12        | 2                                  |            |     |
| 10       | HHNUT 0.6250-11-B-N                               |             | 576                           | 26                                                                       | 3E 100-01, Hytro                                                         | l Assy (no                                                             |                                                       |                      | 6         |                                    |            |     |
| 11       | 4 inch x 2 Flanges Fig 15<br>Vertical Run         |             | 6                             |                                                                          | plugs)_BRASS  NIPPLE .125 NPT (67585)_2.5 67585-04C                      |                                                                        |                                                       |                      |           |                                    |            |     |
| 12       | 4 inch Flanged Strait Tee                         |             | 6                             | 27                                                                       |                                                                          |                                                                        |                                                       |                      |           |                                    |            |     |
| 13       | 4 inch Flange Fig 10<br>Vertical Run              |             | 18                            | 28                                                                       | CS3SM (75060-69K)                                                        |                                                                        |                                                       |                      |           |                                    |            |     |
| 14       | 4 inch Horizontal Pipe Run<br>12.375 inches       |             | 6                             | 29                                                                       | 38P Brass (RED)<br>DELRIN PLUG                                           | 58C Restriction Assy 38T-<br>BP Brass (RED)_BRASS wtih<br>ELRIN PLUG 6 |                                                       |                      |           |                                    |            |     |
| 15       | 4 inch 90 Deg Long Rad<br>Elbow                   |             | 6                             |                                                                          |                                                                          | oow 90d, Tube Fitting .375                                             |                                                       |                      |           |                                    |            |     |
| 16       | 4 inch Vertical Pipe Run<br>23.875 inches         |             | 6                             | 30                                                                       | Elbow 90d, Tube Fitting .375<br>Tube x .250 NPT Male<br>(67300)_BRASS    |                                                                        | 12                                                    | 2                    |           |                                    |            |     |
| 17       | Bolt .750-10 UNC (67609)_2<br>67609-05H           |             | 48                            | 21                                                                       | Elbow 90d, Tube Fitting .375<br>Tube x .375 NPT Male                     |                                                                        |                                                       |                      | 1.0       |                                    |            |     |
| 18       | 4in Cover (no<br>core)_Default DI                 |             | 6                             | 31                                                                       | (67300)_BRASS                                                            |                                                                        |                                                       |                      | 12        |                                    |            |     |
|          |                                                   |             |                               |                                                                          |                                                                          |                                                                        | UNLESS OTHERWISE SPECIFIED                            | r:                   | NAME DATE | Mr3D Compute                       | r Granhiae |     |
|          |                                                   |             |                               |                                                                          |                                                                          |                                                                        | DIMENSIONS ARE IN INCHES TOLERANCES:                  | DRAWN                |           | TITLE:                             | Grapines   |     |
|          |                                                   |             |                               |                                                                          |                                                                          |                                                                        | FRACTIONAL± ANGULAR: MACH± BEND ± TWO PLACE DECIMAL ± | CHECKED<br>ENG APPR. |           | Six 4 Inch Deluge                  |            |     |
|          |                                                   |             |                               |                                                                          |                                                                          |                                                                        | THREE PLACE DECIMAL ±                                 | MFG APPR.            |           | Manifold Sys                       | .em        |     |
|          |                                                   |             |                               | OPRIETARY AND CONFIDE                                                    |                                                                          |                                                                        | INTERPRET GEOMETRIC TOLERANCING PER:                  | Q.A.  COMMENTS:      |           |                                    |            |     |
|          |                                                   |             | DRAWII                        | ORMATION CONTAINED IN<br>NG IS THE SOLE PROPERTY<br>T COMPANY NAME HERE> | OF                                                                       |                                                                        | MATERIAL                                              |                      |           | SIZE DWG. NO. <b>Bill of Mater</b> | RE'        | ٧   |
|          |                                                   |             | REPROE<br>WITHOL              | DUCTION IN PART OR AS A<br>JT THE WRITTEN PERMISSIOI                     | WHOLE NEXT ASSY                                                          | USED ON                                                                | FINISH                                                |                      |           | B Bill of Mater Sheet 1            |            |     |
|          |                                                   |             | <insert<br>PROHIB</insert<br> | T COMPANY NAME HERE><br>SITED.                                           | IS APP                                                                   | LICATION                                                               | DO NOT SCALE DRAWING                                  |                      |           | SCALE:None WEIGHT:                 | SHEET 4 OF | F 5 |

|   |          | 7                                                                     | 6                                                                                                                                                                                                                                                | 5                                                                                           | 4         |         | 3                                             |                      | 2         |              |                                                | 1            |   |
|---|----------|-----------------------------------------------------------------------|--------------------------------------------------------------------------------------------------------------------------------------------------------------------------------------------------------------------------------------------------|---------------------------------------------------------------------------------------------|-----------|---------|-----------------------------------------------|----------------------|-----------|--------------|------------------------------------------------|--------------|---|
|   | ITEM NO. | PART NUMBER                                                           | DESCRIPTION QTY.                                                                                                                                                                                                                                 |                                                                                             |           |         |                                               |                      |           |              |                                                |              |   |
|   | 32       | Elbow 90d, Tube Fitting .250<br>Tube x .125 NPT Male<br>(67300)_BRASS | 12                                                                                                                                                                                                                                               |                                                                                             |           |         |                                               |                      |           |              |                                                |              |   |
| D | 33       | Tube 2 (4in 134-05)                                                   | 6                                                                                                                                                                                                                                                |                                                                                             |           |         |                                               |                      |           |              |                                                |              | D |
|   | 34       | Tube 3 (4in 134-05)                                                   | 6                                                                                                                                                                                                                                                |                                                                                             |           |         |                                               |                      |           |              |                                                |              |   |
|   | 35       | Tube 1 (4in 134-05)                                                   | 6                                                                                                                                                                                                                                                |                                                                                             |           |         |                                               |                      |           |              |                                                |              |   |
|   | 36       | BUSHING, PIPE, HEX .375<br>NPT X .25 NPT_BRASS OR<br>BRZ              | 6                                                                                                                                                                                                                                                |                                                                                             |           |         |                                               |                      |           |              |                                                |              |   |
|   | 37       | Tube 4 (4in 134-05)                                                   | 6                                                                                                                                                                                                                                                |                                                                                             |           |         |                                               |                      |           |              |                                                |              |   |
|   | 38       | 2.0 NPT SQ HD PIPE PLUG<br>(67660)_316 SST                            | 12                                                                                                                                                                                                                                               |                                                                                             |           |         |                                               |                      |           |              |                                                |              |   |
| С | 39       | Nameplate-Inlet C9372 (For<br>Non-Planar)_4 OD Flange<br>(C9372-45D)  | 6                                                                                                                                                                                                                                                |                                                                                             |           |         |                                               |                      |           |              |                                                |              | С |
|   | 40       | Nameplate Screw<br>67999_For assy                                     | 12                                                                                                                                                                                                                                               |                                                                                             |           |         |                                               |                      |           |              |                                                |              |   |
|   | 41       | .625 x 4 inch Stud Bolt F to F                                        | 144                                                                                                                                                                                                                                              |                                                                                             |           |         |                                               |                      |           |              |                                                |              |   |
| - | 42       | 6 inch Flange Fig 10<br>Horizontal Run Left                           | 1                                                                                                                                                                                                                                                |                                                                                             |           |         |                                               |                      |           |              |                                                |              | 4 |
|   | 43       | 6 inch Horizontal Pup 6 inches Long                                   | 2                                                                                                                                                                                                                                                |                                                                                             |           |         |                                               |                      |           |              |                                                |              |   |
|   | 44       | 6 inch x 4 inch Flange Olet<br>Red Tee                                | 6                                                                                                                                                                                                                                                |                                                                                             |           |         |                                               |                      |           |              |                                                |              |   |
| В | 45       | 6 inch Horizontal Pup 8 inches Long                                   | 5                                                                                                                                                                                                                                                |                                                                                             |           |         |                                               |                      |           |              |                                                |              | В |
|   | 46       | 6 inch Flange Fig 10<br>Horizontal Run Right                          | 1                                                                                                                                                                                                                                                |                                                                                             |           |         |                                               |                      |           |              |                                                |              |   |
|   | 47       | Control Station Manifold<br>Skid Base                                 | 1                                                                                                                                                                                                                                                |                                                                                             |           |         |                                               |                      |           |              |                                                |              |   |
|   | 48       | Control Station Manifold<br>Skid Base Riser                           | 1                                                                                                                                                                                                                                                |                                                                                             |           |         |                                               |                      |           |              |                                                |              |   |
|   |          |                                                                       |                                                                                                                                                                                                                                                  |                                                                                             |           |         |                                               |                      |           |              |                                                |              |   |
| А |          |                                                                       |                                                                                                                                                                                                                                                  |                                                                                             |           |         | UNLESS OTHERWISE SPECIFIED:                   | : DRAWN              | NAME DATE | Mr3I         | O Computer                                     | Graphics     |   |
|   |          |                                                                       |                                                                                                                                                                                                                                                  |                                                                                             |           |         | TOLERANCES: FRACTIONAL± ANGULAR: MACH± BEND ± | CHECKED              |           | TITLE: Six 4 | TITLE: Six 4 Inch Deluge Valve Manifold System |              |   |
|   |          |                                                                       |                                                                                                                                                                                                                                                  |                                                                                             |           |         | TWO PLACE DECIMAL ± THREE PLACE DECIMAL ±     | ENG APPR.  MFG APPR. |           | N            | Ianifold System                                | m            | A |
|   |          |                                                                       |                                                                                                                                                                                                                                                  | ROPRIETARY AND CONFIDENTIAL                                                                 |           |         | INTERPRET GEOMETRIC TOLERANCING PER:          | Q.A.  COMMENTS:      |           |              |                                                |              |   |
|   |          |                                                                       | DRAV<br>⊲INSE                                                                                                                                                                                                                                    | IFORMATION CONTAINED IN THIS VING IS THE SOLE PROPERTY OF RT COMPANY NAME HERE>, ANY        |           |         | MATERIAL FINISH                               |                      |           | B B          | ill of Materia                                 | REV          |   |
|   |          |                                                                       | WITHC<br><inse< td=""><td>DDUCTION IN PART OR AS A WHOLE<br/>DUT THE WRITTEN PERMISSION OF<br/>RT COMPANY NAME HERE&gt; IS</td><td>NEXT ASSY</td><td>USED ON</td><td></td><td></td><td></td><td></td><td>Sheet 2</td><td></td><td>-</td></inse<> | DDUCTION IN PART OR AS A WHOLE<br>DUT THE WRITTEN PERMISSION OF<br>RT COMPANY NAME HERE> IS | NEXT ASSY | USED ON |                                               |                      |           |              | Sheet 2                                        |              | - |
|   |          | 8 7                                                                   |                                                                                                                                                                                                                                                  | IBITED.                                                                                     |           | CATION  | DO NOT SCALE DRAWING                          |                      | ^         | SCALE:None   | WEIGHI:                                        | SHEET 5 OF 5 |   |
|   |          | 8 7                                                                   | 6                                                                                                                                                                                                                                                | 5                                                                                           | 4         |         | 3                                             |                      | 2         |              |                                                | I            |   |