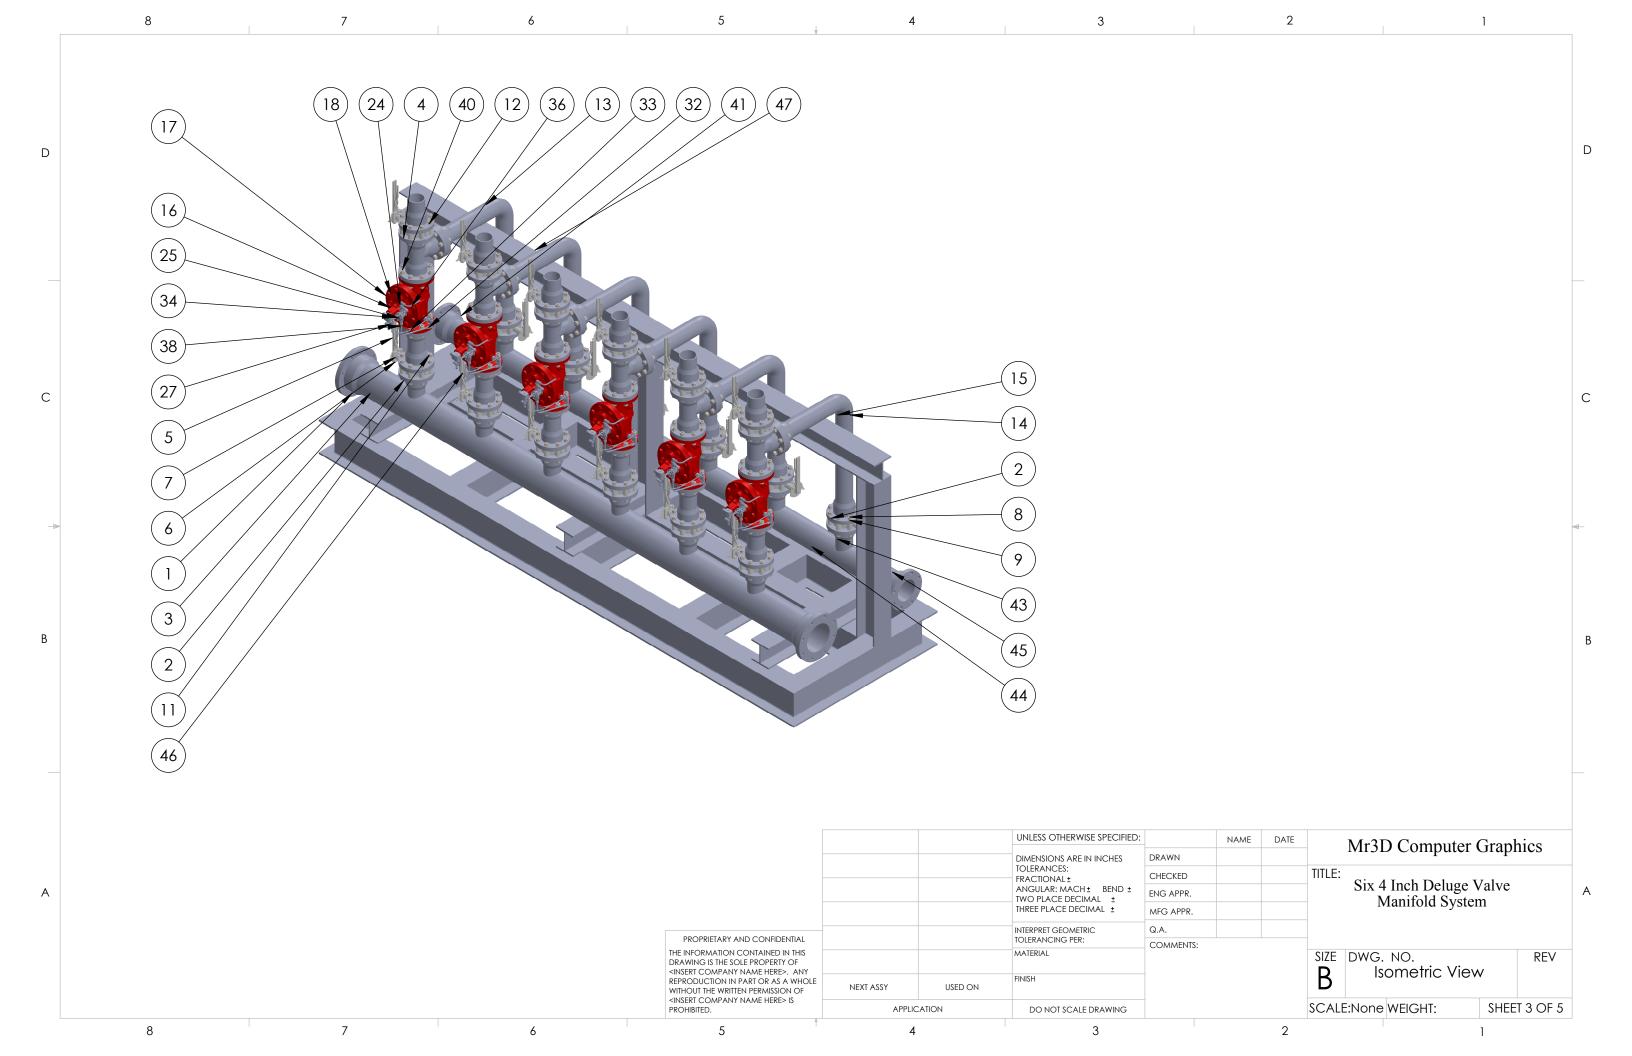

| _        | 8 7                                               | 6           |                               | 5                                                                        | <b>+</b>                                                                 | 4                                                                      | 3                                                     |                      | 2         |                                    | I          |     |
|----------|---------------------------------------------------|-------------|-------------------------------|--------------------------------------------------------------------------|--------------------------------------------------------------------------|------------------------------------------------------------------------|-------------------------------------------------------|----------------------|-----------|------------------------------------|------------|-----|
| ITEM NO. |                                                   | DESCRIPTION | QTY.                          | ITEM NO.                                                                 | PART NU                                                                  | MBER                                                                   | DESCR                                                 | IPTION               | QT        | <u>Y.</u>                          |            |     |
| 1        | 8 inch Flange Fig 10<br>Vertical Run              | ertical Run |                               |                                                                          | 4in Body HyGI150A<br>STD_Default 150 FLAT FACE                           |                                                                        |                                                       | 6                    |           |                                    |            |     |
| 2        | 4 inch Flange Fig 10<br>Vertical Run              |             | 6                             | 20                                                                       | .750 NPT PIPE PLUG                                                       |                                                                        |                                                       |                      |           | )                                  |            |     |
| 3        | 8 inch x 4 inch Flange Olet<br>Red Tee Run        |             | 6                             |                                                                          | .375 NPT X .750 NPT X46A                                                 |                                                                        |                                                       |                      |           |                                    |            |     |
| 4        | 4 inch Flange Gasket 150#<br>FF Neoprene          |             | 54                            | 21                                                                       | Flow Clean Strainer Straight<br>(25985)_303 SST BODY + 316<br>SST SCREEN |                                                                        |                                                       |                      | 6         |                                    |            |     |
| 5        | User Library-NIBCO BFV 4IN<br>LC-2000-3_Imported  |             | 18                            | 22                                                                       | BUSHING, PIPE, I                                                         | HEX .750                                                               |                                                       |                      | 6         |                                    |            |     |
| 6        | User Library-NIBCO BFV 4IN<br>LC-2000-3_Imported1 |             | 18                            | 23                                                                       | NIPPLE .375 NPT<br>Brass (67587)_1.                                      | SCH 40                                                                 |                                                       |                      | 6         |                                    |            |     |
| 7        | User Library-NIBCO BFV 4IN<br>LC-2000-3_Imported2 |             | 18                            | 24                                                                       | NIPPLE .375 NPT<br>Brass (67587)_D<br>1.00                               | SCH 40                                                                 | CH 40                                                 |                      | 2         |                                    |            |     |
| 8        | .625 x 4 inch Stud Bolt                           |             | 144                           |                                                                          |                                                                          |                                                                        |                                                       |                      |           |                                    |            |     |
| 9        | Preferred Narrow FW 0.625                         |             | 576                           | 25                                                                       | Tee Pipe .375 N<br>(67863)_Default                                       | PT<br>BRONZE                                                           |                                                       |                      | 12        | 2                                  |            |     |
| 10       | HHNUT 0.6250-11-B-N                               |             | 576                           | 26                                                                       | 3E 100-01, Hytro                                                         | l Assy (no                                                             |                                                       |                      | 6         |                                    |            |     |
| 11       | 4 inch x 2 Flanges Fig 15<br>Vertical Run         |             | 6                             |                                                                          | plugs)_BRASS  NIPPLE .125 NPT (67585)_2.5 67585-04C                      |                                                                        |                                                       |                      |           |                                    |            |     |
| 12       | 4 inch Flanged Strait Tee                         |             | 6                             | 27                                                                       |                                                                          |                                                                        |                                                       |                      |           |                                    |            |     |
| 13       | 4 inch Flange Fig 10<br>Vertical Run              |             | 18                            | 28                                                                       | CS3SM (75060-69K)                                                        |                                                                        |                                                       |                      |           |                                    |            |     |
| 14       | 4 inch Horizontal Pipe Run<br>12.375 inches       |             | 6                             | 29                                                                       | 38P Brass (RED)<br>DELRIN PLUG                                           | 58C Restriction Assy 38T-<br>BP Brass (RED)_BRASS wtih<br>ELRIN PLUG 6 |                                                       |                      |           |                                    |            |     |
| 15       | 4 inch 90 Deg Long Rad<br>Elbow                   |             | 6                             |                                                                          |                                                                          | oow 90d, Tube Fitting .375                                             |                                                       |                      |           |                                    |            |     |
| 16       | 4 inch Vertical Pipe Run<br>23.875 inches         |             | 6                             | 30                                                                       | Elbow 90d, Tube Fitting .375<br>Tube x .250 NPT Male<br>(67300)_BRASS    |                                                                        | 12                                                    | 2                    |           |                                    |            |     |
| 17       | Bolt .750-10 UNC (67609)_2<br>67609-05H           |             | 48                            | 21                                                                       | Elbow 90d, Tube Fitting .375<br>Tube x .375 NPT Male                     |                                                                        |                                                       |                      | 1.0       |                                    |            |     |
| 18       | 4in Cover (no<br>core)_Default DI                 |             | 6                             | 31                                                                       | (67300)_BRASS                                                            |                                                                        |                                                       |                      | 12        |                                    |            |     |
|          |                                                   |             |                               |                                                                          |                                                                          |                                                                        | UNLESS OTHERWISE SPECIFIED                            | r:                   | NAME DATE | Mr3D Compute                       | r Granhiae |     |
|          |                                                   |             |                               |                                                                          |                                                                          |                                                                        | DIMENSIONS ARE IN INCHES TOLERANCES:                  | DRAWN                |           | TITLE:                             | Grapines   |     |
|          |                                                   |             |                               |                                                                          |                                                                          |                                                                        | FRACTIONAL± ANGULAR: MACH± BEND ± TWO PLACE DECIMAL ± | CHECKED<br>ENG APPR. |           | Six 4 Inch Deluge                  |            |     |
|          |                                                   |             |                               |                                                                          |                                                                          |                                                                        | THREE PLACE DECIMAL ±                                 | MFG APPR.            |           | Manifold Sys                       | .em        |     |
|          |                                                   |             |                               | OPRIETARY AND CONFIDE                                                    |                                                                          |                                                                        | INTERPRET GEOMETRIC TOLERANCING PER:                  | Q.A.  COMMENTS:      |           |                                    |            |     |
|          |                                                   |             | DRAWII                        | ORMATION CONTAINED IN<br>NG IS THE SOLE PROPERTY<br>T COMPANY NAME HERE> | OF                                                                       |                                                                        | MATERIAL                                              |                      |           | SIZE DWG. NO. <b>Bill of Mater</b> | RE'        | ٧   |
|          |                                                   |             | REPROE<br>WITHOL              | DUCTION IN PART OR AS A<br>JT THE WRITTEN PERMISSIOI                     | WHOLE NEXT ASSY                                                          | USED ON                                                                | FINISH                                                |                      |           | B Bill of Mater Sheet 1            |            |     |
|          |                                                   |             | <insert<br>PROHIB</insert<br> | T COMPANY NAME HERE><br>SITED.                                           | IS APP                                                                   | LICATION                                                               | DO NOT SCALE DRAWING                                  |                      |           | SCALE:None WEIGHT:                 | SHEET 4 OF | F 5 |

|   |          | 7                                                                     | 6                                                                                                                                                                                                                                                | 5                                                                                           | 4         |         | 3                                             |                      | 2         |              |                                                | 1            |   |
|---|----------|-----------------------------------------------------------------------|--------------------------------------------------------------------------------------------------------------------------------------------------------------------------------------------------------------------------------------------------|---------------------------------------------------------------------------------------------|-----------|---------|-----------------------------------------------|----------------------|-----------|--------------|------------------------------------------------|--------------|---|
|   | ITEM NO. | PART NUMBER                                                           | DESCRIPTION QTY.                                                                                                                                                                                                                                 |                                                                                             |           |         |                                               |                      |           |              |                                                |              |   |
|   | 32       | Elbow 90d, Tube Fitting .250<br>Tube x .125 NPT Male<br>(67300)_BRASS | 12                                                                                                                                                                                                                                               |                                                                                             |           |         |                                               |                      |           |              |                                                |              |   |
| D | 33       | Tube 2 (4in 134-05)                                                   | 6                                                                                                                                                                                                                                                |                                                                                             |           |         |                                               |                      |           |              |                                                |              | D |
|   | 34       | Tube 3 (4in 134-05)                                                   | 6                                                                                                                                                                                                                                                |                                                                                             |           |         |                                               |                      |           |              |                                                |              |   |
|   | 35       | Tube 1 (4in 134-05)                                                   | 6                                                                                                                                                                                                                                                |                                                                                             |           |         |                                               |                      |           |              |                                                |              |   |
|   | 36       | BUSHING, PIPE, HEX .375<br>NPT X .25 NPT_BRASS OR<br>BRZ              | 6                                                                                                                                                                                                                                                |                                                                                             |           |         |                                               |                      |           |              |                                                |              |   |
|   | 37       | Tube 4 (4in 134-05)                                                   | 6                                                                                                                                                                                                                                                |                                                                                             |           |         |                                               |                      |           |              |                                                |              |   |
|   | 38       | 2.0 NPT SQ HD PIPE PLUG<br>(67660)_316 SST                            | 12                                                                                                                                                                                                                                               |                                                                                             |           |         |                                               |                      |           |              |                                                |              |   |
| С | 39       | Nameplate-Inlet C9372 (For<br>Non-Planar)_4 OD Flange<br>(C9372-45D)  | 6                                                                                                                                                                                                                                                |                                                                                             |           |         |                                               |                      |           |              |                                                |              | С |
|   | 40       | Nameplate Screw<br>67999_For assy                                     | 12                                                                                                                                                                                                                                               |                                                                                             |           |         |                                               |                      |           |              |                                                |              |   |
|   | 41       | .625 x 4 inch Stud Bolt F to F                                        | 144                                                                                                                                                                                                                                              |                                                                                             |           |         |                                               |                      |           |              |                                                |              |   |
| - | 42       | 6 inch Flange Fig 10<br>Horizontal Run Left                           | 1                                                                                                                                                                                                                                                |                                                                                             |           |         |                                               |                      |           |              |                                                |              | 4 |
|   | 43       | 6 inch Horizontal Pup 6 inches Long                                   | 2                                                                                                                                                                                                                                                |                                                                                             |           |         |                                               |                      |           |              |                                                |              |   |
|   | 44       | 6 inch x 4 inch Flange Olet<br>Red Tee                                | 6                                                                                                                                                                                                                                                |                                                                                             |           |         |                                               |                      |           |              |                                                |              |   |
| В | 45       | 6 inch Horizontal Pup 8 inches Long                                   | 5                                                                                                                                                                                                                                                |                                                                                             |           |         |                                               |                      |           |              |                                                |              | В |
|   | 46       | 6 inch Flange Fig 10<br>Horizontal Run Right                          | 1                                                                                                                                                                                                                                                |                                                                                             |           |         |                                               |                      |           |              |                                                |              |   |
|   | 47       | Control Station Manifold<br>Skid Base                                 | 1                                                                                                                                                                                                                                                |                                                                                             |           |         |                                               |                      |           |              |                                                |              |   |
|   | 48       | Control Station Manifold<br>Skid Base Riser                           | 1                                                                                                                                                                                                                                                |                                                                                             |           |         |                                               |                      |           |              |                                                |              |   |
|   |          |                                                                       |                                                                                                                                                                                                                                                  |                                                                                             |           |         |                                               |                      |           |              |                                                |              |   |
| А |          |                                                                       |                                                                                                                                                                                                                                                  |                                                                                             |           |         | UNLESS OTHERWISE SPECIFIED:                   | : DRAWN              | NAME DATE | Mr3I         | O Computer                                     | Graphics     |   |
|   |          |                                                                       |                                                                                                                                                                                                                                                  |                                                                                             |           |         | TOLERANCES: FRACTIONAL± ANGULAR: MACH± BEND ± | CHECKED              |           | TITLE: Six 4 | TITLE: Six 4 Inch Deluge Valve Manifold System |              |   |
|   |          |                                                                       |                                                                                                                                                                                                                                                  |                                                                                             |           |         | TWO PLACE DECIMAL ± THREE PLACE DECIMAL ±     | ENG APPR.  MFG APPR. |           | N            | Ianifold System                                | m            | A |
|   |          |                                                                       |                                                                                                                                                                                                                                                  | ROPRIETARY AND CONFIDENTIAL                                                                 |           |         | INTERPRET GEOMETRIC TOLERANCING PER:          | Q.A.  COMMENTS:      |           |              |                                                |              |   |
|   |          |                                                                       | DRAV<br>⊲INSE                                                                                                                                                                                                                                    | IFORMATION CONTAINED IN THIS VING IS THE SOLE PROPERTY OF RT COMPANY NAME HERE>, ANY        |           |         | MATERIAL FINISH                               |                      |           | B B          | ill of Materia                                 | REV          |   |
|   |          |                                                                       | WITHC<br><inse< td=""><td>DDUCTION IN PART OR AS A WHOLE<br/>DUT THE WRITTEN PERMISSION OF<br/>RT COMPANY NAME HERE&gt; IS</td><td>NEXT ASSY</td><td>USED ON</td><td></td><td></td><td></td><td></td><td>Sheet 2</td><td></td><td>-</td></inse<> | DDUCTION IN PART OR AS A WHOLE<br>DUT THE WRITTEN PERMISSION OF<br>RT COMPANY NAME HERE> IS | NEXT ASSY | USED ON |                                               |                      |           |              | Sheet 2                                        |              | - |
|   |          | 8 7                                                                   |                                                                                                                                                                                                                                                  | IBITED.                                                                                     |           | CATION  | DO NOT SCALE DRAWING                          |                      | ^         | SCALE:None   | WEIGHI:                                        | SHEET 5 OF 5 |   |
|   |          | 8 7                                                                   | 6                                                                                                                                                                                                                                                | 5                                                                                           | 4         |         | 3                                             |                      | 2         |              |                                                | I            |   |